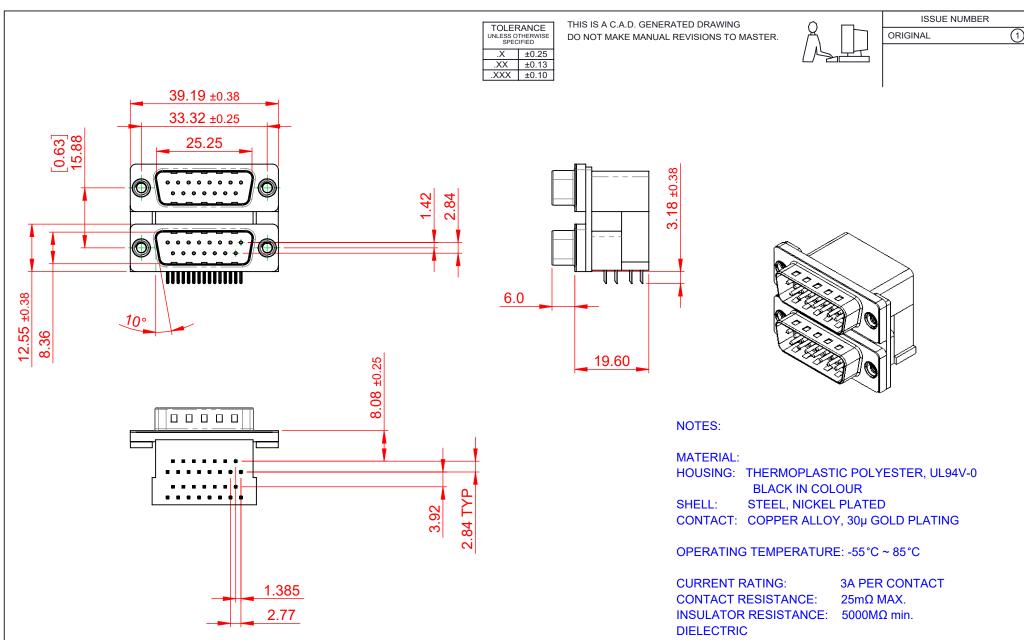

WITHSTANDING VOLTAGE: 1000V AC rms

|           | 661 SERIES D-SUB CONNECTOR           |                                                                                                                                       | SW REFERENCE NO.: 661 ASSEMBLY  |                 |       |
|-----------|--------------------------------------|---------------------------------------------------------------------------------------------------------------------------------------|---------------------------------|-----------------|-------|
|           |                                      |                                                                                                                                       | DRAWN: C.B                      | DATE: AUG. 01/2 | 018   |
|           |                                      |                                                                                                                                       | CHECKED:                        | DATE:           |       |
| 0         | EDAC INC                             | THESE DRAWINGS AND SPECIFICATIONS<br>ARE THE PROPERTY OF EDAC INC.,AND                                                                | SCALE: 1:1                      | SHEET 1 OF      | 1     |
| ES<br>CY. | YOUR CONNECTION TO QUALITY & SERVICE | SHALL NOT BE REPRODUCED, OR COPIED<br>OR USED AS THE BASIS FOR THE<br>MANUFACTURE OR SALE OF APPARATUS<br>WITHOUT WRITTEN PERMISSION. | DRAWING NUMBER: 661-015-664-001 |                 | ISSUE |
|           |                                      |                                                                                                                                       | PART NUMBER: 661-0              | 015-664-001     | 1     |