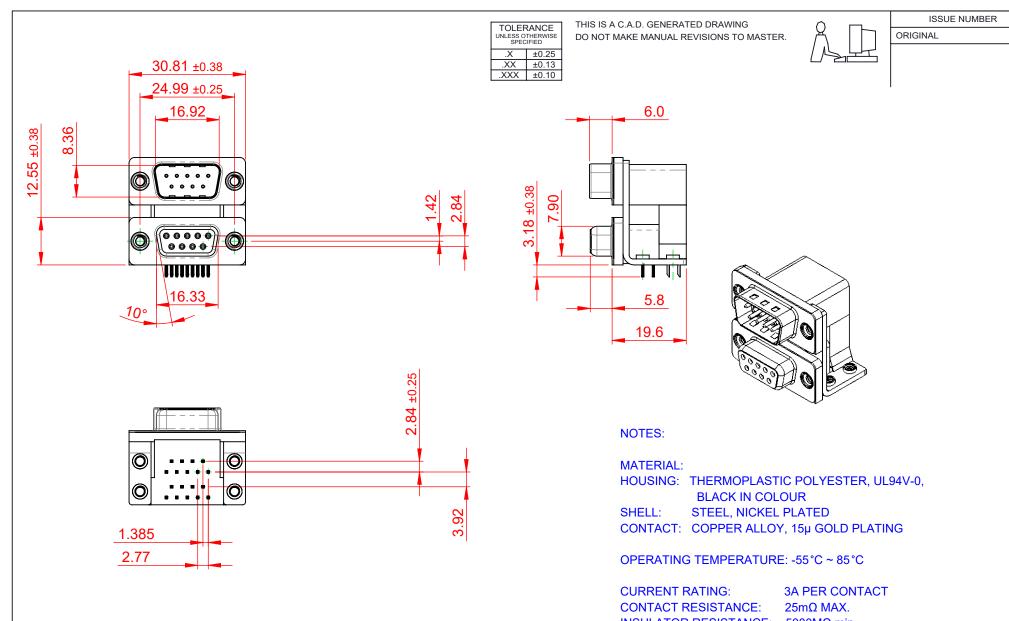

INSULATOR RESISTANCE: 5000MΩ min. DIELECTRIC WITHSTANDING VOLTAGE: 1000V AC rms (1)

| 663 SERIES D-SUB CONNECTOR                                            |                                                                                                                                                                                                                | SW REFERENCE NO.: 663 ASSEMBLY       |                    |       |
|-----------------------------------------------------------------------|----------------------------------------------------------------------------------------------------------------------------------------------------------------------------------------------------------------|--------------------------------------|--------------------|-------|
|                                                                       |                                                                                                                                                                                                                | DRAWN: C.B                           | DATE: AUG. 01/2018 |       |
|                                                                       |                                                                                                                                                                                                                | CHECKED:                             | DATE:              |       |
| EDAC INC<br>TORONTO, ONTARIO<br>CANADA<br>ECTION TO QUALITY & SERVICE | THESE DRAWINGS AND SPECIFICATIONS<br>ARE THE PROPERTY OF EDAC INC.,AND<br>SHALL NOT BE REPRODUCED,OR COPIED<br>OR USED AS THE BASIS FOR THE<br>MANUFACTURE OR SALE OF APPARATUS<br>WITHOUT WRITTEN PERMISSION. | SCALE: (IN C.A.D. 1:1)               | SHEET 1 OF         | 1     |
|                                                                       |                                                                                                                                                                                                                | DRAWING NUMBER: 663-009-364-052 ISSI |                    | ISSUE |
|                                                                       |                                                                                                                                                                                                                | PART NUMBER: 663-009-                | 364-052            | 1     |

THIS SERIES FULLY CONFORMS TO THE EUROPEAN UNION DIRECTIVES 2011/65/EU FOR RoHS COMPLIANCY.

|                                      |                                                                        | СН |
|--------------------------------------|------------------------------------------------------------------------|----|
| EDAC INC                             | THESE DRAWINGS AND SPECIFICATIONS<br>ARE THE PROPERTY OF EDAC INC.,AND | SC |
| TORONTO, ONTARIO<br>CANADA           | SHALL NOT BE REPRODUCED, OR COPIED<br>OR USED AS THE BASIS FOR THE     | DR |
| YOUR CONNECTION TO QUALITY & SERVICE | MANUFACTURE OR SALE OF APPARATUS<br>WITHOUT WRITTEN PERMISSION.        | PA |