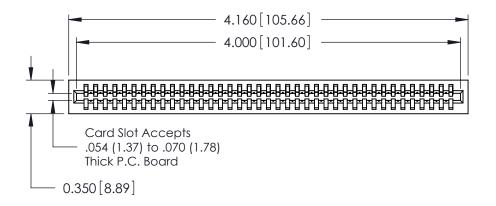

.230 [5.84] Point of Contact 0.420 [10.67] Card Slot 0.300 [7.62]

725 Series Ultra-Mate Card Edge Connector - Press Fit Part Number: 725-039-522-101

YOUR CONNECTION TO QUALITY & SERVICE

**EDAC INC** TORONTO, ONTARIO CANADA