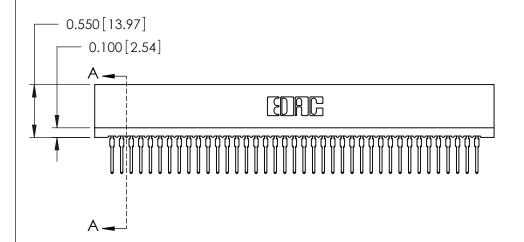

THIS IS A C.A.D. GENERATED DRAWING DO NOT MAKE MANUAL REVISIONS TO MASTER.

ISSUE NUMBER

ORIGINAL

Contact Information
522-P.C. Tail, Regular Point - Tail LG.=.375(9.53)
.100" (2.54mm) Contact Spacing x .200" (5.08mm) Row Spacing