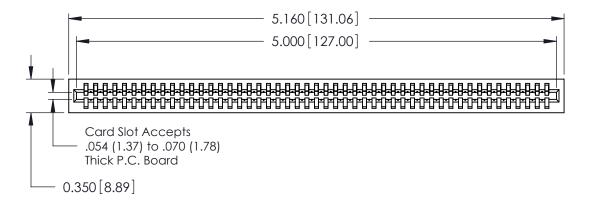

725 Series Ultra-Mate Card Edge Connector - Press Fit

Part Number: 725-049-541-101

YOUR CONNECTION TO QUALITY & SERVICE

**EDAC INC** TORONTO, ONTARIO CANADA

THESE DRAWINGS AND SPECIFICATIONS ARE THE PROPERTY OF EDAC INC., AND SHALL NOT BE REPRODUCED, OR COPIED OR USED AS THE BASIS FOR THE MANUFACTURE OR SALE OF APPARATUS WITHOUT WRITTEN PERMISSION.