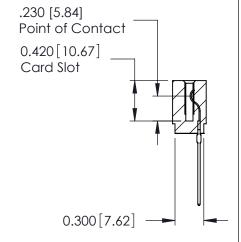

725 Series Ultra-Mate Card Edge Connector - Press Fit

Part Number: 725-049-541-101

YOUR CONNECTION TO QUALITY & SERVICE

**EDAC INC** TORONTO, ONTARIO CANADA

THESE DRAWINGS AND SPECIFICATIONS ARE THE PROPERTY OF EDAC INC., AND SHALL NOT BE REPRODUCED, OR COPIED OR USED AS THE BASIS FOR THE MANUFACTURE OR SALE OF APPARATUS WITHOUT WRITTEN PERMISSION.