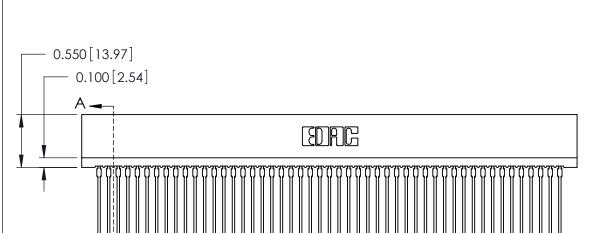

THIS IS A C.A.D. GENERATED DRAWING DO NOT MAKE MANUAL REVISIONS TO MASTER.

ISSUE NUMBER

ORIGINAL

Contact Information
541-Wire Wrap, Regular Point - Tail LG.=.750(19.05)
.100" (2.54mm) Contact Spacing x .200" (5.08mm) Row Spacing

725 Series Ultra-Mate Card Edge Connector - Press Fit

Part Number: 725-049-541-101

YOUR CONNECTION TO QUALITY & SERVICE

**EDAC INC** TORONTO, ONTARIO CANADA

THESE DRAWINGS AND SPECIFICATIONS ARE THE PROPERTY OF EDAC INC., AND SHALL NOT BE REPRODUCED, OR COPIED OR USED AS THE BASIS FOR THE MANUFACTURE OR SALE OF APPARATUS WITHOUT WRITTEN PERMISSION.