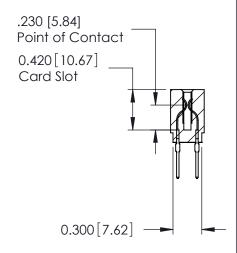

THIS IS A C.A.D. GENERATED DRAWING DO NOT MAKE MANUAL REVISIONS TO MASTER.

ISSUE NUMBER

ORIGINAL

Contact Information
522-P.C. Tail, Regular Point - Tail LG.=.375(9.53)
.100" (2.54mm) Contact Spacing x .200" (5.08mm) Row Spacing

725 Series Ultra-Mate Card Edge Connector - Press Fit

Part Number: 725-110-522-201

YOUR CONNECTION TO QUALITY & SERVICE

**EDAC INC** TORONTO, ONTARIO CANADA

THESE DRAWINGS AND SPECIFICATIONS ARE THE PROPERTY OF EDAC INC., AND SHALL NOT BE REPRODUCED, OR COPIED OR USED AS THE BASIS FOR THE MANUFACTURE OR SALE OF APPARATUS WITHOUT WRITTEN PERMISSION.