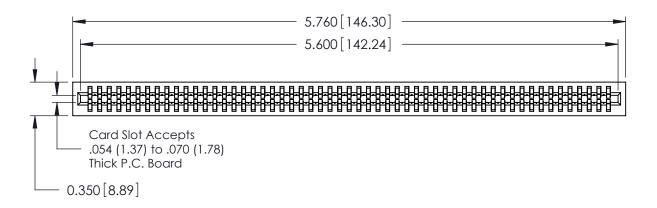

THIS IS A C.A.D. GENERATED DRAWING DO NOT MAKE MANUAL REVISIONS TO MASTER.

ISSUE NUMBER

ORIGINAL

Contact Information
522-P.C. Tail, Regular Point - Tail LG.=.375(9.53)
.100" (2.54mm) Contact Spacing x .200" (5.08mm) Row Spacing

725 Series Ultra-Mate Card Edge Connector - Press Fit

Part Number: 725-110-522-201

YOUR CONNECTION TO QUALITY & SERVICE

**EDAC INC** TORONTO, ONTARIO CANADA

THESE DRAWINGS AND SPECIFICATIONS ARE THE PROPERTY OF EDAC INC., AND SHALL NOT BE REPRODUCED, OR COPIED OR USED AS THE BASIS FOR THE MANUFACTURE OR SALE OF APPARATUS WITHOUT WRITTEN PERMISSION.