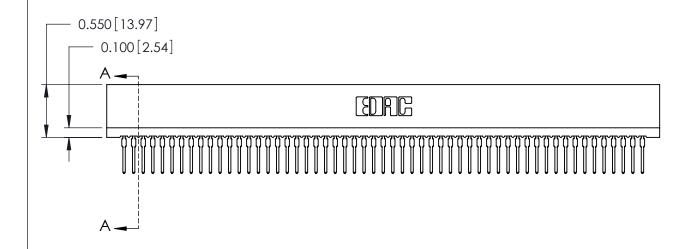

THIS IS A C.A.D. GENERATED DRAWING DO NOT MAKE MANUAL REVISIONS TO MASTER.

ISSUE NUMBER

ORIGINAL

Contact Information
522-P.C. Tail, Regular Point - Tail LG.=.375(9.53)
.100" (2.54mm) Contact Spacing x .200" (5.08mm) Row Spacing

725 Series Ultra-Mate Card Edge Connector - Press Fit

Part Number: 725-110-522-201

YOUR CONNECTION TO QUALITY & SERVICE

**EDAC INC** TORONTO, ONTARIO CANADA

THESE DRAWINGS AND SPECIFICATIONS ARE THE PROPERTY OF EDAC INC., AND SHALL NOT BE REPRODUCED, OR COPIED OR USED AS THE BASIS FOR THE MANUFACTURE OR SALE OF APPARATUS WITHOUT WRITTEN PERMISSION.