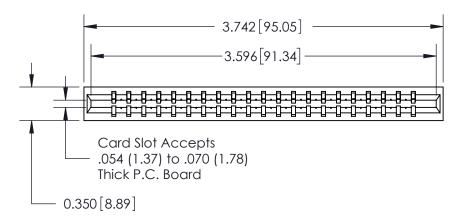

THIS IS A C.A.D. GENERATED DRAWING DO NOT MAKE MANUAL REVISIONS TO MASTER.

ISSUE NUMBER

ORIGINAL

Contact Information
522-P.C. Tail, Regular Point - Tail LG.=.375(9.53)
.156" (3.96mm) Contact Spacing x .200" (5.08mm) Row Spacing

ACAD REFERENCE NO.

737 Series Ultra-Mate Card Edge Connector - Press Fit

Part Number: 737-021-522-101

YOUR CONNECTION TO QUALITY & SERVICE

**EDAC INC** TORONTO, ONTARIO CANADA

THESE DRAWINGS AND SPECIFICATIONS ARE THE PROPERTY OF EDAC INC., AND SHALL NOT BE REPRODUCED, OR COPIED OR USED AS THE BASIS FOR THE MANUFACTURE OR SALE OF APPARATUS WITHOUT WRITTEN PERMISSION.