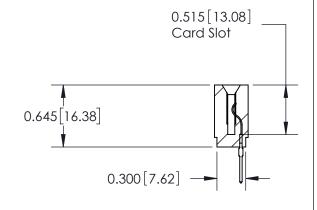

THIS IS A C.A.D. GENERATED DRAWING DO NOT MAKE MANUAL REVISIONS TO MASTER.

ISSUE NUMBER

ORIGINAL

Contact Information
522-P.C. Tail, Regular Point - Tail LG.=.375(9.53)
.156" (3.96mm) Contact Spacing x .200" (5.08mm) Row Spacing

ACAD REFERENCE NO.

737 Series Ultra-Mate Card Edge Connector - Press Fit

Part Number: 737-021-522-101

YOUR CONNECTION TO QUALITY & SERVICE

**EDAC INC** TORONTO, ONTARIO CANADA

THESE DRAWINGS AND SPECIFICATIONS ARE THE PROPERTY OF EDAC INC., AND SHALL NOT BE REPRODUCED, OR COPIED OR USED AS THE BASIS FOR THE MANUFACTURE OR SALE OF APPARATUS WITHOUT WRITTEN PERMISSION.