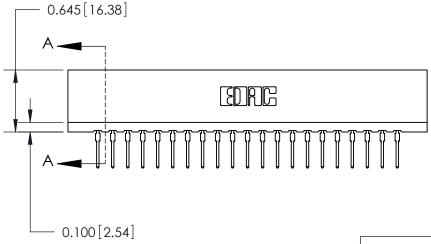

THIS IS A C.A.D. GENERATED DRAWING DO NOT MAKE MANUAL REVISIONS TO MASTER.

ISSUE NUMBER

ORIGINAL

Contact Information
522-P.C. Tail, Regular Point - Tail LG.=.375(9.53)
.156" (3.96mm) Contact Spacing x .200" (5.08mm) Row Spacing

ACAD REFERENCE NO.

737 Series Ultra-Mate Card Edge Connector - Press Fit

Part Number: 737-021-522-101

YOUR CONNECTION TO QUALITY & SERVICE

**EDAC INC** TORONTO, ONTARIO CANADA

THESE DRAWINGS AND SPECIFICATIONS ARE THE PROPERTY OF EDAC INC., AND SHALL NOT BE REPRODUCED, OR COPIED OR USED AS THE BASIS FOR THE MANUFACTURE OR SALE OF APPARATUS WITHOUT WRITTEN PERMISSION.