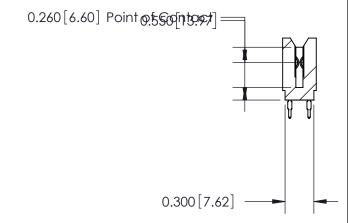

ORIGINAL

Contact Information
520-P.C. Tail, Regular Point - Tail LG.=.190(4.83)
.100" (2.54mm) Contact Spacing x .200" (5.08mm) Row Spacing

ACAD REFERENCE NO.

DRAWING NUMBER

DRAWN:

SCALE:

CHECKED:

J.LEE