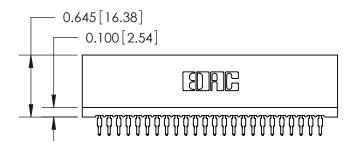

ORIGINAL

Contact Information
520-P.C. Tail, Regular Point - Tail LG.=.190(4.83)
.100" (2.54mm) Contact Spacing x .200" (5.08mm) Row Spacing

ACAD REFERENCE NO.

DRAWING NUMBER

DRAWN:

SCALE:

CHECKED:

J.LEE