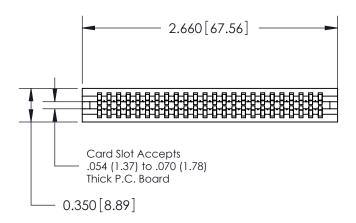

ORIGINAL

Contact Information
520-P.C. Tail, Regular Point - Tail LG.=.190(4.83)
.100" (2.54mm) Contact Spacing x .200" (5.08mm) Row Spacing

ACAD REFERENCE NO.

DRAWING NUMBER

DRAWN:

SCALE:

CHECKED:

J.LEE