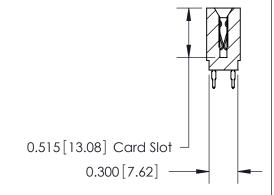

THIS IS A C.A.D. GENERATED DRAWING DO NOT MAKE MANUAL REVISIONS TO MASTER.

ISSUE NUMBER

ORIGINAL

Contact Information
560-Make Before Break (MBB) - Tail LG.=.190(4.83)
.100" (2.54mm) Contact Spacing x .200" (5.08mm) Row Spacing