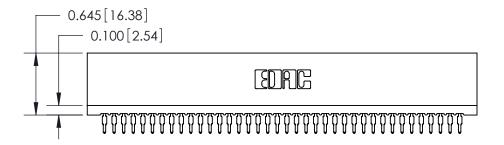

THIS IS A C.A.D. GENERATED DRAWING DO NOT MAKE MANUAL REVISIONS TO MASTER.

ISSUE NUMBER

ORIGINAL

Contact Information
560-Make Before Break (MBB) - Tail LG.=.190(4.83)
.100" (2.54mm) Contact Spacing x .200" (5.08mm) Row Spacing