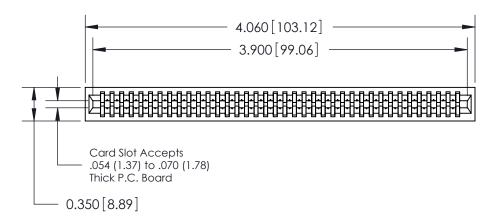

THIS IS A C.A.D. GENERATED DRAWING DO NOT MAKE MANUAL REVISIONS TO MASTER.

ISSUE NUMBER

ORIGINAL

Contact Information
560-Make Before Break (MBB) - Tail LG.=.190(4.83)
.100" (2.54mm) Contact Spacing x .200" (5.08mm) Row Spacing