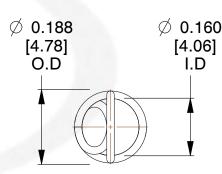

## NOTES:

1. Material : Music Wire

2. Finish:

3. Sugg Max. Load : 0.550 (lbs)
4. Sugg Max. Deflection : 0.630 (in)

5. All Drawing Dimensions are in Inches [mm]

6. Coil Cou

info@centuryspring.com

800.237.5225