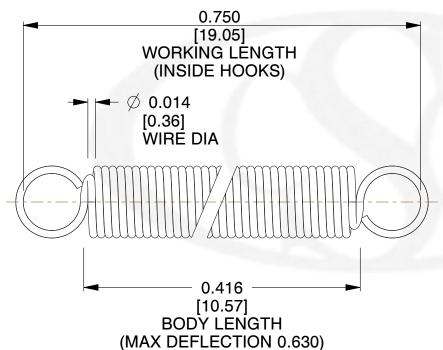

## NOTES:

1. Material : Music Wire

2. Finish:

3. Sugg Max. Load : 0.550 (lbs)
4. Sugg Max. Deflection : 0.630 (in)

5. All Drawing Dimensions are in Inches [mm]

6. Coil Cou

info@centuryspring.com

800.237.5225

SCALE

3.000

COMPONENT SPRINGS

ZZ3-11

EXTENSION SPRINGS

INCH [mm]
SHEET