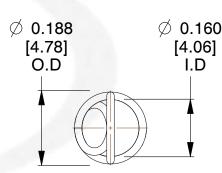

NOTES:

1. Material: Music Wire

2. Finish:

3. Sugg Max. Load : 0.550 (lbs)
4. Sugg Max. Deflection : 0.870 (in)

5. All Drawing Dimensions are in Inches [mm]

6. Coil Cou



info@centuryspring.com

800.237.5225

This file and any associated information and specifications are provided for reference and evaluation purposes only, and is subject to change without notice. Century Spring makes no representations, warranties or guarantees as to the appropriateness, accuracy, completeness, or suitability for any purpose, of the file, information or specifications.

You are solely responsible for the use of the file, information or specifications.

This drawing is the property of Century Spring. It contains confidential, proprietary information that is Century Spring property. Do not disclose t