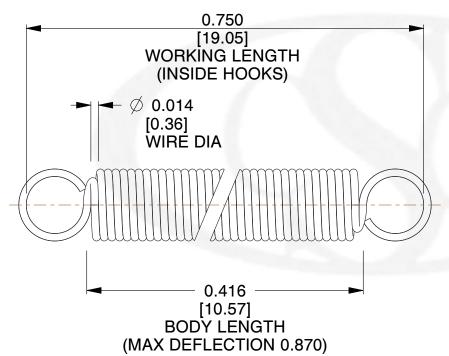

NOTES:

1. Material: Music Wire

2. Finish:

3. Sugg Max. Load : 0.550 (lbs)
4. Sugg Max. Deflection : 0.870 (in)

5. All Drawing Dimensions are in Inches [mm]

6. Coil Cou

info@centuryspring.com

800.237.5225

SCALE

3.000

ZZ3-11

**COMPONENT** 

INCH [mm]

**SPRINGS** 

**EXTENSION SPRINGS** 

SHEET 1 of 1

UNIT