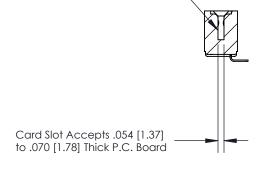

## **Contact Detail**

90 Degree Bend (Code 521 Contacts)

.156 [3.96] Contact Spacing x .200 [5.08] Row Spacing

**SECTION A-A** 

.175 [4.45] Point of Contact (Measured from bottom of Card Slot)

**See Accompanying Page for:** 

**Contact Bend Details** 

807/857 Series High Temp Card Edge Connector Part Number: 807-012-453-108

YOUR CONNECTION TO QUALITY & SERVICE

| ACAD REFERENCE NO. 807 ENG MASTER |                  |
|-----------------------------------|------------------|
| DRAWN: J.LEE                      | DATE: AUG. 11/09 |
| CHECKED:                          | DATE:            |
| SCALE: NTS                        | SHEET 1 OF 2     |
| DRAWING NUMBER                    | ISSUE            |

807 Assembly