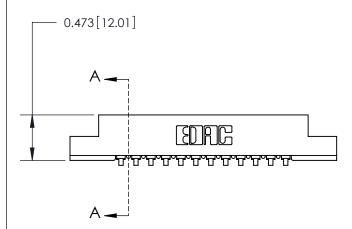

## **Contact Detail**

90 Degree Bend (Code 521 Contacts)

.156 [3.96] Contact Spacing x .200 [5.08] Row Spacing

**SECTION A-A** 

.175 [4.45] Point of Contact (Measured from bottom of Card Slot)

**See Accompanying Page for:** 

**Contact Bend Details** 

807/857 Series High Temp Card Edge Connector Part Number: 807-012-453-108

YOUR CONNECTION TO QUALITY & SERVICE

| ACAD REFERENCE NO. 807 ENG MASTER |                  |
|-----------------------------------|------------------|
| DRAWN: J.LEE                      | DATE: AUG. 11/09 |
| CHECKED:                          | DATE:            |
| SCALE: NTS                        | SHEET 1 OF 2     |
| DRAWING NUMBER                    | ISSUE            |

807 Assembly