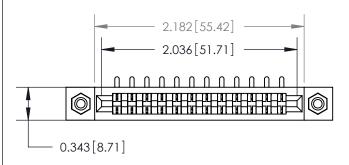

**Mounting Option** 

#4-40 Unified Threaded Inserts

**Contact Bend Details** 

807/857 Series High Temp Card Edge Connector Part Number: 807-012-453-108

YOUR CONNECTION TO QUALITY & SERVICE

| ACAD REFERENCE NO. 807 ENG MASTER |                  |
|-----------------------------------|------------------|
| DRAWN: J.LEE                      | DATE: AUG. 11/09 |
| CHECKED:                          | DATE:            |
| SCALE: NTS                        | SHEET 1 OF 2     |
| DRAWING NUMBER                    | ISSUE            |

807 Assembly