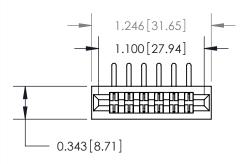

## **Contact Detail**

90 Degree Bend (Code 522 and 540 Contacts)

.156 [3.96] Contact Spacing x .200 [5.08] Row Spacing

## **See Accompanying Page for:**

**Contact Bend Details** 

**SECTION A-A** 

.095 [2.41] Point of Contact (Measured from bottom of Card Slot) Card Slot Accepts .054 [1.37] to .070 [1.78] Thick P.C. Board