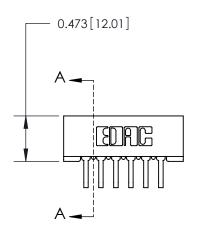

## **See Accompanying Page for:**

**Contact Bend Details** 

**SECTION A-A** 

.095 [2.41] Point of Contact (Measured from bottom of Card Slot) Card Slot Accepts .054 [1.37] to .070 [1.78] Thick P.C. Board