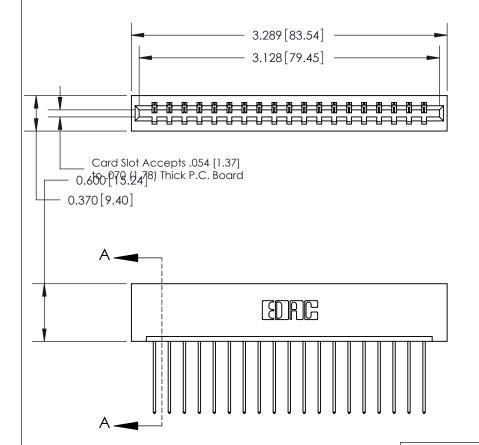

ISSUE NUMBER

ORIGINAL

SECTION A-A 0.388 [9.86] Card Slot .160 [4.06] Point of Contact-

## **See Accompanying Page for:**

- **Bend Detail**
- **Mounting Options**

833 Series High Temp Card Edge Connector Part Number: 833-019-541-101

**EDAC INC** TORONTO, ONTARIO CANADA

THESE DRAWINGS AND SPECIFICATIONS ARE THE PROPERTY OF EDAC INC.,AND SHALL NOT BE REPRODUCED, OR COPIED OR USED AS THE BASIS FOR THE MANUFACTURE OR SALE OF APPARATUS WITHOUT WRITTEN PERMISSION.

| ACAD REFERENCE NO. | 833 ENG MASTER   |  |  |
|--------------------|------------------|--|--|
| DRAWN: J.LEE       | DATE: OCT. 14/09 |  |  |
| CHECKED:           | DATE:            |  |  |
| SCALE: NTS         | SHEET 1 OF 3     |  |  |
| DRAWING NUMBER     | ISSUE            |  |  |
| 833 Assembly       | 1                |  |  |