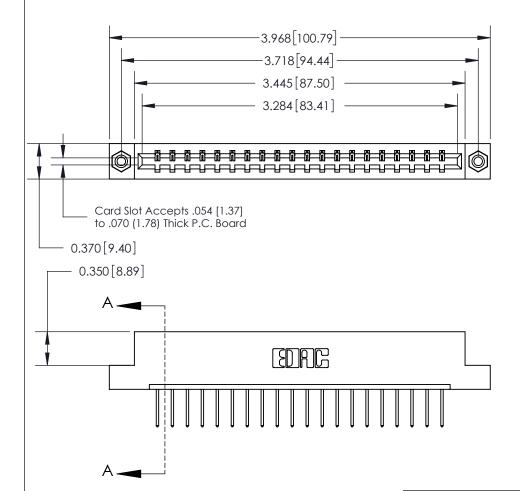

## See Accompanying Page for:

- **Bend Detail**
- **Mounting Options**

833 Series High Temp Card Edge Connector Part Number: 833-020-523-108

**EDAC INC** TORONTO, ONTARIO CANADA

THESE DRAWINGS AND SPECIFICATIONS ARE THE PROPERTY OF EDAC INC.,AND SHALL NOT BE REPRODUCED, OR COPIED OR USED AS THE BASIS FOR THE MANUFACTURE OR SALE OF APPARATUS WITHOUT WRITTEN PERMISSION.