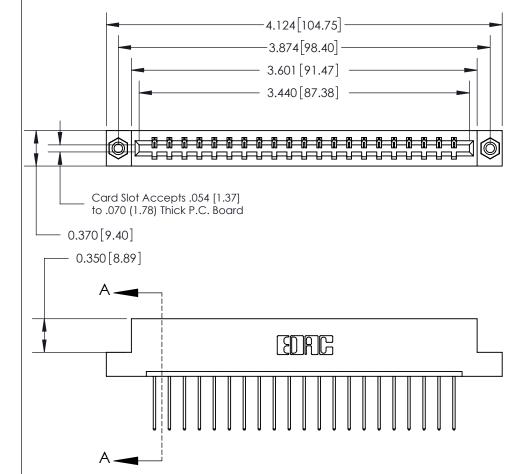

## **Contact Detail**

540-Wire Wrap .025 Sq.(0.64 Sq.) - Tail LG=.560(14.22)

.156 [3.96] Contact Spacing x .200 [5.08] Row Spacing

THIS IS A C.A.D. GENERATED DRAWING DO NOT MAKE MANUAL REVISIONS TO MASTER.

ISSUE NUMBER ORIGINAL

ACAD REFERENCE NO.

833 Series High Temp Card Edge Connector Part Number: 833-021-540-108

**EDAC INC** TORONTO, ONTARIO CANADA

THESE DRAWINGS AND SPECIFICATIONS ARE THE PROPERTY OF EDAC INC.,AND SHALL NOT BE REPRODUCED, OR COPIED OR USED AS THE BASIS FOR THE MANUFACTURE OR SALE OF APPARATUS WITHOUT WRITTEN PERMISSION.

| 000 2110 111101211 |                  |  |  |
|--------------------|------------------|--|--|
| DRAWN: J.LEE       | DATE: OCT. 14/09 |  |  |
| CHECKED:           | DATE:            |  |  |
| SCALE: NTS         | SHEET 1 OF 3     |  |  |
| DRAWING NUMBER     | ISSUE            |  |  |
| 833 Assembly       | 1                |  |  |