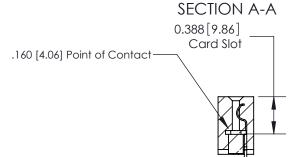

ISSUE NUMBER ORIGINAL

ACAD REFERENCE NO.

833 Series High Temp Card Edge Connector Part Number: 833-021-540-108

**EDAC INC** TORONTO, ONTARIO CANADA

THESE DRAWINGS AND SPECIFICATIONS ARE THE PROPERTY OF EDAC INC.,AND SHALL NOT BE REPRODUCED, OR COPIED OR USED AS THE BASIS FOR THE MANUFACTURE OR SALE OF APPARATUS WITHOUT WRITTEN PERMISSION.

| 000 2110 111101211 |                  |  |  |
|--------------------|------------------|--|--|
| DRAWN: J.LEE       | DATE: OCT. 14/09 |  |  |
| CHECKED:           | DATE:            |  |  |
| SCALE: NTS         | SHEET 1 OF 3     |  |  |
| DRAWING NUMBER     | ISSUE            |  |  |
| 833 Assembly       | 1                |  |  |