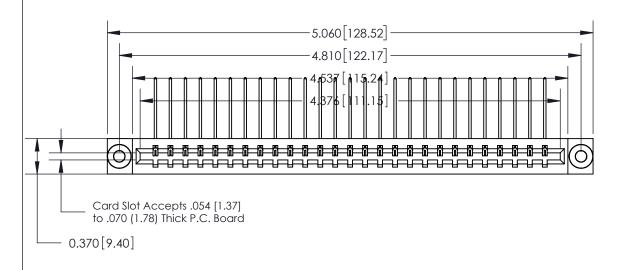

## SECTION A-A 0.388 [9.86] Card Slot .160 [4.06] Point of Contact-

## **See Accompanying Page for:**

- **Bend Detail**
- **Mounting Options**

833 Series High Temp Card Edge Connector Part Number: 833-027-559-603

**EDAC INC** TORONTO, ONTARIO CANADA

THESE DRAWINGS AND SPECIFICATIONS ARE THE PROPERTY OF EDAC INC.,AND SHALL NOT BE REPRODUCED, OR COPIED OR USED AS THE BASIS FOR THE MANUFACTURE OR SALE OF APPARATUS WITHOUT WRITTEN PERMISSION.