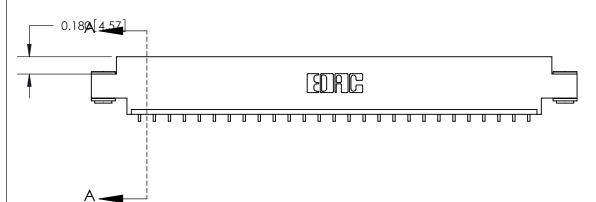

## **Contact Detail**

559-90 Degree Bend (Code 541 Contacts)

.156 [3.96] Contact Spacing x .200 [5.08] Row Spacing

THIS IS A C.A.D. GENERATED DRAWING DO NOT MAKE MANUAL REVISIONS TO MASTER.

ISSUE NUMBER

ORIGINAL

## **See Accompanying Page for:**

- **Bend Detail**
- **Mounting Options**

833 Series High Temp Card Edge Connector Part Number: 833-027-559-603

**EDAC INC** TORONTO, ONTARIO CANADA

THESE DRAWINGS AND SPECIFICATIONS ARE THE PROPERTY OF EDAC INC.,AND SHALL NOT BE REPRODUCED, OR COPIED OR USED AS THE BASIS FOR THE MANUFACTURE OR SALE OF APPARATUS WITHOUT WRITTEN PERMISSION.