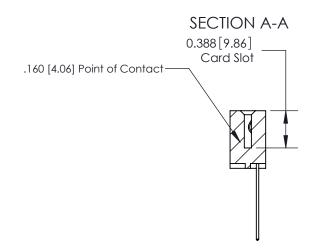

## See Accompanying Page for:

- **Bend Detail**
- **Mounting Options**

833 Series High Temp Card Edge Connector Part Number: 833-028-544-103

**EDAC INC** TORONTO, ONTARIO CANADA

THESE DRAWINGS AND SPECIFICATIONS ARE THE PROPERTY OF EDAC INC., AND SHALL NOT BE REPRODUCED, OR COPIED OR USED AS THE BASIS FOR THE MANUFACTURE OR SALE OF APPARATUS WITHOUT WRITTEN PERMISSION.