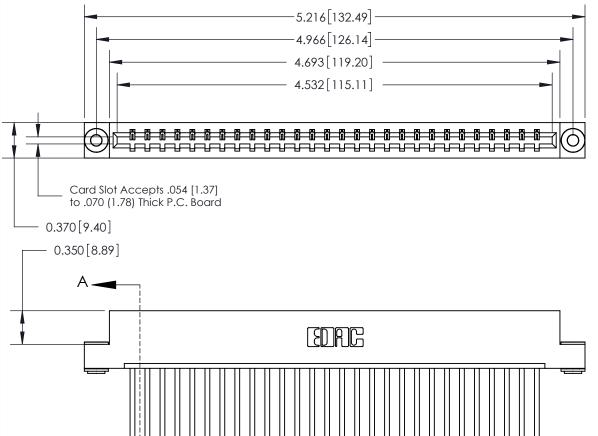

## See Accompanying Page for:

- **Bend Detail**
- **Mounting Options**

833 Series High Temp Card Edge Connector Part Number: 833-028-544-103

**EDAC INC** TORONTO, ONTARIO CANADA

THESE DRAWINGS AND SPECIFICATIONS ARE THE PROPERTY OF EDAC INC., AND SHALL NOT BE REPRODUCED, OR COPIED OR USED AS THE BASIS FOR THE MANUFACTURE OR SALE OF APPARATUS WITHOUT WRITTEN PERMISSION.