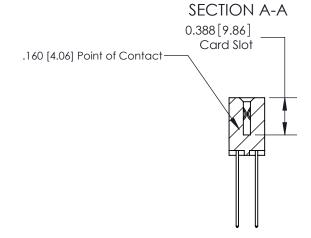

## **Contact Detail**

544-Wire Wrap .050x.025(1.27x0.64) - Tail LG=.750(19.05)

.156 [3.96] Contact Spacing x .200 [5.08] Row Spacing

THIS IS A C.A.D. GENERATED DRAWING DO NOT MAKE MANUAL REVISIONS TO MASTER.