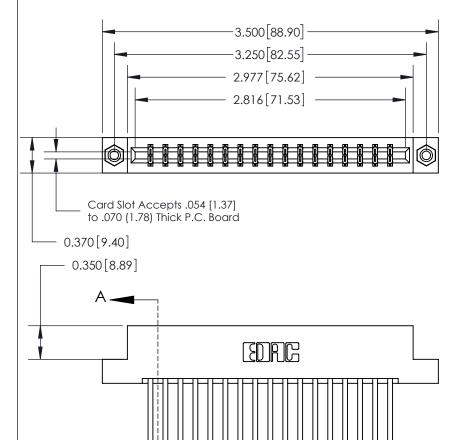

ISSUE NUMBER ORIGINAL

833 Series High Temp Card Edge Connector Part Number: 833-034-544-208

**EDAC INC** TORONTO, ONTARIO CANADA

THESE DRAWINGS AND SPECIFICATIONS ARE THE PROPERTY OF EDAC INC.,AND SHALL NOT BE REPRODUCED,OR COPIED OR USED AS THE BASIS FOR THE MANUFACTURE OR SALE OF APPARATUS WITHOUT WRITTEN PERMISSION.

833 Assembly

**See Accompanying Page for:** 

- **Bend Detail**
- **Mounting Options**

ORIGINAL (1)

ORIGINAL

| 833 Series High Temp Card Edge Connector<br>Contact Bend Detail |                                                                                                                                                                                                 | ACAD REFERENCE NO. | 833 ENG MASTER   |               |
|-----------------------------------------------------------------|-------------------------------------------------------------------------------------------------------------------------------------------------------------------------------------------------|--------------------|------------------|---------------|
|                                                                 |                                                                                                                                                                                                 | DRAWN: J.LEE       | DATE: OCT. 14/09 |               |
|                                                                 |                                                                                                                                                                                                 | CHECKED: DATE:     |                  |               |
| TORONTO, ONTARIO CANADA                                         | THESE DRAWINGS AND SPECIFICATIONS ARE THE PROPERTY OF EDAC INC.,AND SHALL NOT BE REPRODUCED,OR COPIED OR USED AS THE BASIS FOR THE MANUFACTURE OR SALE OF APPARATUS WITHOUT WRITTEN PERMISSION. | SCALE: NTS         | SHEET 2          | 2 <b>OF</b> 3 |
|                                                                 |                                                                                                                                                                                                 | DRAWING NUMBER     |                  | ISSUE         |
|                                                                 |                                                                                                                                                                                                 | 833 Assembly       |                  | 1             |