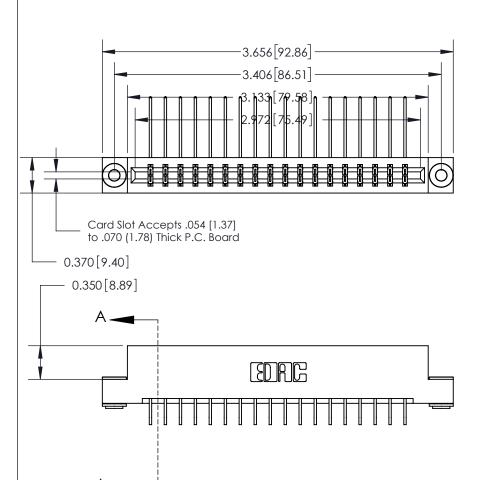

## 833 Series High Temp Card Edge Connector Part Number: 833-036-559-203

YOUR CONNECTION TO QUALITY & SERVICE

**EDAC INC** TORONTO, ONTARIO CANADA

THESE DRAWINGS AND SPECIFICATIONS ARE THE PROPERTY OF EDAC INC.,AND SHALL NOT BE REPRODUCED, OR COPIED OR USED AS THE BASIS FOR THE MANUFACTURE OR SALE OF APPARATUS WITHOUT WRITTEN PERMISSION.

| ACAD REFERENCE NO. | 833 ENG MASTER   |  |  |
|--------------------|------------------|--|--|
| DRAWN: J.LEE       | DATE: OCT. 14/09 |  |  |
| CHECKED:           | DATE:            |  |  |
| SCALE: NTS         | SHEET 1 OF 3     |  |  |
| DRAWING NUMBER     | ISSUE            |  |  |
| 833 Assembly       | 1                |  |  |