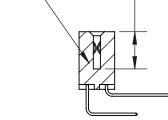

**Mounting Option** 

08-#4-40 Unified Threaded Inserts

THIS IS A C.A.D. GENERATED DRAWING DO NOT MAKE MANUAL REVISIONS TO MASTER.

ORIGINAL (1)

| 833 Series High Temp Card Edge Connector Mounting Options |                                                                                                        | ACAD REFERENCE NO.  DRAWN: J.LEE | I: J.LEE DATE: OCT. 14/09 |       |
|-----------------------------------------------------------|--------------------------------------------------------------------------------------------------------|----------------------------------|---------------------------|-------|
| EDAC INC THESE DRAWINGS AND SPECIFICATIONS                | CHECKED:<br>SCALE: NTS                                                                                 | DATE:                            | 3 OF 3                    |       |
| TORONTO, ONTARIO CANADA                                   | ARE THE PROPERTY OF EDAC INC.,AND<br>SHALL NOT BE REPRODUCED,OR COPIED<br>OR USED AS THE BASIS FOR THE | DRAWING NUMBER                   |                           | ISSUE |
| YOUR CONNECTION TO QUALITY & SERVICE                      | MANUFACTURE OR SALE OF APPARATUS WITHOUT WRITTEN PERMISSION.                                           | 833 Assembly                     |                           | 1     |