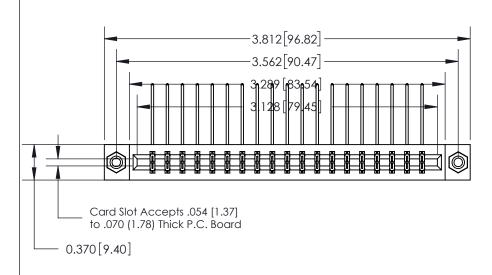

## **See Accompanying Page for:**

- **Bend Detail**
- **Mounting Options**

833 Series High Temp Card Edge Connector Part Number: 833-038-558-808

**EDAC INC** TORONTO, ONTARIO CANADA

THESE DRAWINGS AND SPECIFICATIONS ARE THE PROPERTY OF EDAC INC.,AND SHALL NOT BE REPRODUCED, OR COPIED OR USED AS THE BASIS FOR THE MANUFACTURE OR SALE OF APPARATUS WITHOUT WRITTEN PERMISSION.

| ACAD REFERENCE NO. | 833 ENG MASTER   |  |  |
|--------------------|------------------|--|--|
| DRAWN: J.LEE       | DATE: OCT. 14/09 |  |  |
| CHECKED:           | DATE:            |  |  |
| SCALE: NTS         | SHEET 1 OF 3     |  |  |
| DRAWING NUMBER     | ISSUE            |  |  |
| 833 Assembly       | 1                |  |  |