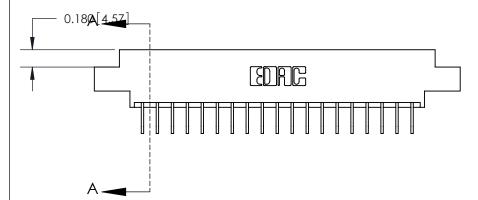

## **Contact Detail**

558-90 Degree Bend (Code 541 Contacts)

.156 [3.96] Contact Spacing x .200 [5.08] Row Spacing

THIS IS A C.A.D. GENERATED DRAWING DO NOT MAKE MANUAL REVISIONS TO MASTER.

ISSUE NUMBER ORIGINAL

SECTION A-A 0.388 [9.86]

.160 [4.06] Point of Contact-

Card Slot

ORIGINAL (1)

ORIGINAL

| 833 Series High Temp Card Edge Connector<br>Contact Bend Detail       |                                                                                                                                                                                                 | ACAD REFERENCE NO. | 833 ENG MASTER  |               |
|-----------------------------------------------------------------------|-------------------------------------------------------------------------------------------------------------------------------------------------------------------------------------------------|--------------------|-----------------|---------------|
|                                                                       |                                                                                                                                                                                                 | DRAWN: J.LEE       | DATE:OCT. 14/09 |               |
|                                                                       |                                                                                                                                                                                                 | CHECKED: DATE:     |                 |               |
| EDAC INC TORONTO, ONTARIO CANADA YOUR CONNECTION TO QUALITY & SERVICE | THESE DRAWINGS AND SPECIFICATIONS ARE THE PROPERTY OF EDAC INC.,AND SHALL NOT BE REPRODUCED,OR COPIED OR USED AS THE BASIS FOR THE MANUFACTURE OR SALE OF APPARATUS WITHOUT WRITTEN PERMISSION. | SCALE: NTS         | SHEET 2         | 2 <b>OF</b> 3 |
|                                                                       |                                                                                                                                                                                                 | DRAWING NUMBER     |                 | ISSUE         |
|                                                                       |                                                                                                                                                                                                 | 833 Assembly       |                 | 1             |