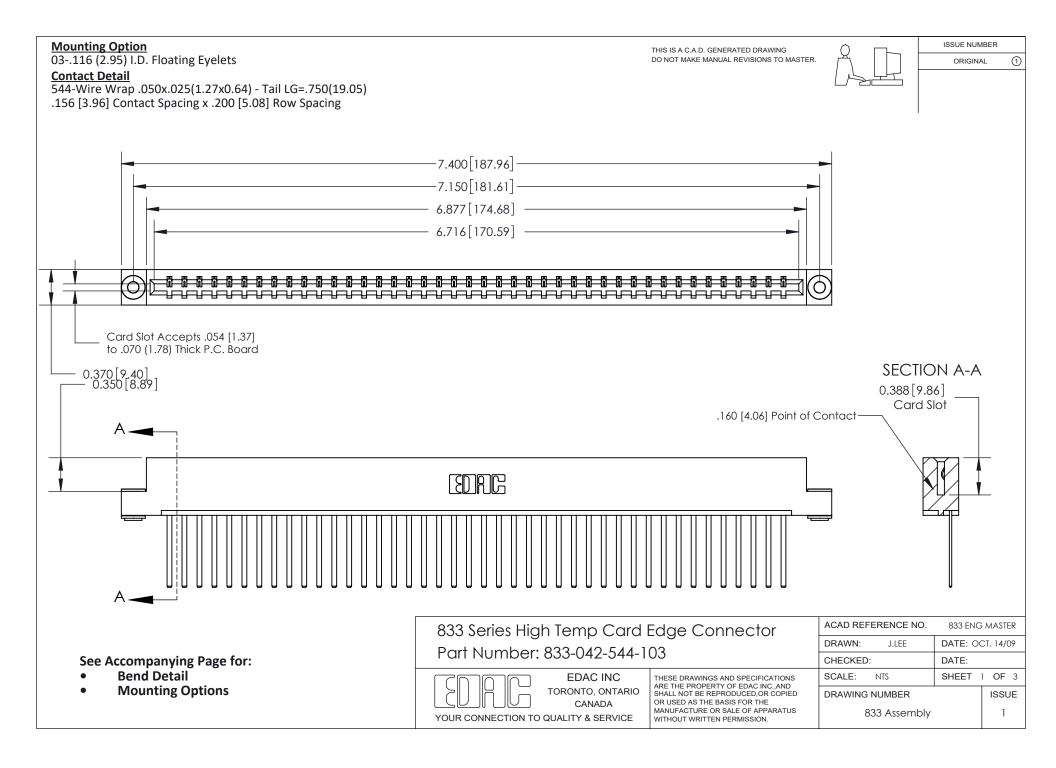

ORIGINAL (1)

ORIGINAL



| 833 Series High Temp Card Edge Connector<br>Contact Bend Detail       |                                                                                                                                                                                                 | ACAD REFERENCE NO. 833 ENG |                  | MASTER        |
|-----------------------------------------------------------------------|-------------------------------------------------------------------------------------------------------------------------------------------------------------------------------------------------|----------------------------|------------------|---------------|
|                                                                       |