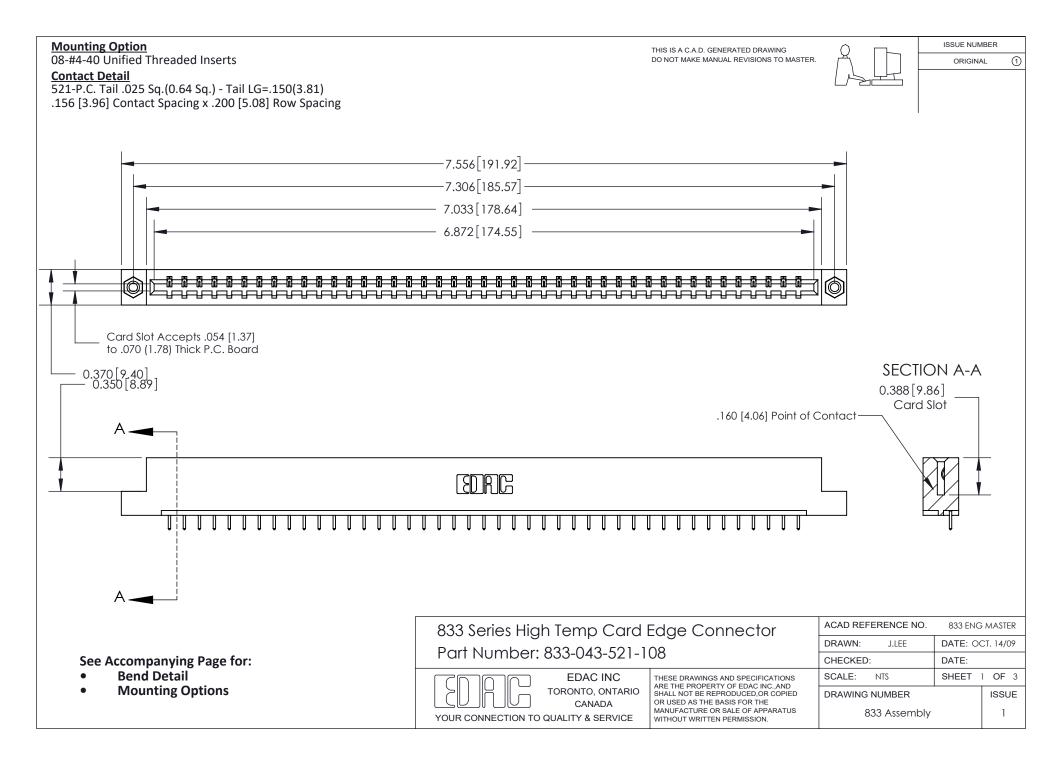

ORIGINAL (1)

ORIGINAL



| 833 Series High Temp Card Edge Connector<br>Contact Bend Detail       |                                                                                                                                                                                                 | ACAD REFERENCE NO. 833 ENG |                  | 3 MASTER      |
|-----------------------------------------------------------------------|-------------------------------------------------------------------------------------------------------------------------------------------------------------------------------------------------|----------------------------|------------------|---------------|
|                                                                       |