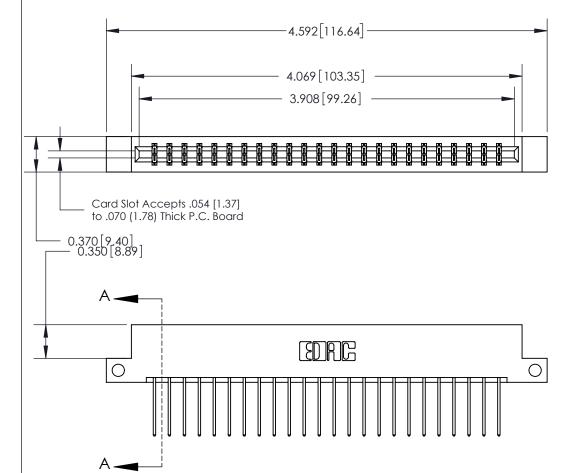

ISSUE NUMBER ORIGINAL

SECTION A-A 0.388 [9.86] Card Slot .160 [4.06] Point of Contact-

**See Accompanying Page for:** 

- **Bend Detail**
- **Mounting Options**

833 Series High Temp Card Edge Connector Part Number: 833-048-540-212

**EDAC INC** TORONTO, ONTARIO CANADA

THESE DRAWINGS AND SPECIFICATIONS ARE THE PROPERTY OF EDAC INC.,AND SHALL NOT BE REPRODUCED, OR COPIED OR USED AS THE BASIS FOR THE MANUFACTURE OR SALE OF APPARATUS WITHOUT WRITTEN PERMISSION.

| ACAD REFERENCE NO. | 833 ENG MASTER   |  |  |
|--------------------|------------------|--|--|
| DRAWN: J.LEE       | DATE: OCT. 14/09 |  |  |
| CHECKED:           | DATE:            |  |  |
| SCALE: NTS         | SHEET 1 OF 3     |  |  |
| DRAWING NUMBER     | ISSUE            |  |  |
| 833 Assembly       | 1                |  |  |