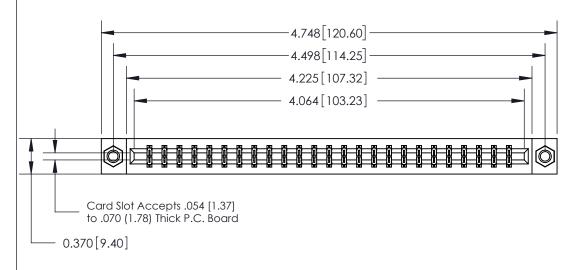

## **Contact Detail**

544-Wire Wrap .050x.025(1.27x0.64) - Tail LG=.750(19.05)

.156 [3.96] Contact Spacing x .200 [5.08] Row Spacing

THIS IS A C.A.D. GENERATED DRAWING DO NOT MAKE MANUAL REVISIONS TO MASTER.

## **See Accompanying Page for:**

- **Bend Detail**
- **Mounting Options**

833 Series High Temp Card Edge Connector Part Number: 833-050-544-807

**EDAC INC** TORONTO, ONTARIO CANADA

THESE DRAWINGS AND SPECIFICATIONS ARE THE PROPERTY OF EDAC INC.,AND SHALL NOT BE REPRODUCED, OR COPIED OR USED AS THE BASIS FOR THE MANUFACTURE OR SALE OF APPARATUS WITHOUT WRITTEN PERMISSION.