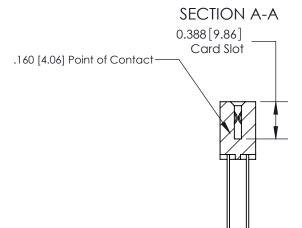

ORIGINAL (1)

ORIGINAL

| 833 Series High Temp Card Edge Connector<br>Contact Bend Detail                   |                                                                                                                                                                 | ACAD REFERENCE NO. | 833 ENC          | MASTER        |
|-----------------------------------------------------------------------------------|-----------------------------------------------------------------------------------------------------------------------------------------------------------------|--------------------|------------------|---------------|
|                                                                                   |                                                                                                                                                                 | DRAWN: J.LEE       | DATE: OCT. 14/09 |               |
|                                                                                   |                                                                                                                                                                 | CHECKED: DATE:     |                  |               |
| TORONTO, ONTARIO CANADA ARE THE PROPE SHALL NOT BE R OR USED AS THE MANUFACTURE ( | THESE DRAWINGS AND SPECIFICATIONS                                                                                                                               | SCALE: NTS         | SHEET 2          | 2 <b>OF</b> 3 |
|                                                                                   | ARE THE PROPERTY OF EDAC INC., AND SHALL NOT BE REPRODUCED, OR COPIED OR USED AS THE BASIS FOR THE MANUFACTURE OR SALE OF APPARATUS WITHOUT WRITTEN PERMISSION. | DRAWING NUMBER     |                  | ISSUE         |
|                                                                                   |                                                                                                                                                                 | 833 Assembly       |                  | 1             |