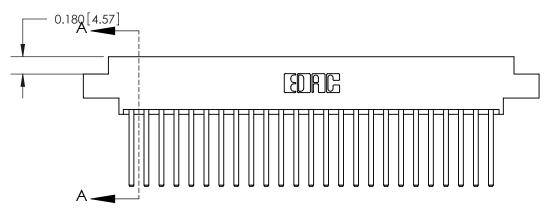

ORIGINAL (1)

ORIGINAL

| 833 Series High Temp Card Edge Connector<br>Contact Bend Detail                   |                                                                                                                                                                 | ACAD REFERENCE NO. | 833 ENC          | MASTER        |
|-----------------------------------------------------------------------------------|-----------------------------------------------------------------------------------------------------------------------------------------------------------------|--------------------|------------------|---------------|
|                                                                                   |                                                                                                                                                                 | DRAWN: J.LEE       | DATE: OCT. 14/09 |               |
|                                                                                   |                                                                                                                                                                 | CHECKED: DATE:     |                  |               |
| TORONTO, ONTARIO CANADA ARE THE PROPE SHALL NOT BE R OR USED AS THE MANUFACTURE ( | THESE DRAWINGS AND SPECIFICATIONS                                                                                                                               | SCALE: NTS         | SHEET 2          | 2 <b>OF</b> 3 |
|                                                                                   | ARE THE PROPERTY OF EDAC INC., AND SHALL NOT BE REPRODUCED, OR COPIED OR USED AS THE BASIS FOR THE MANUFACTURE OR SALE OF APPARATUS WITHOUT WRITTEN PERMISSION. | DRAWING NUMBER     |                  | ISSUE         |
|                                                                                   |                                                                                                                                                                 | 833 Assembly       |                  | 1             |