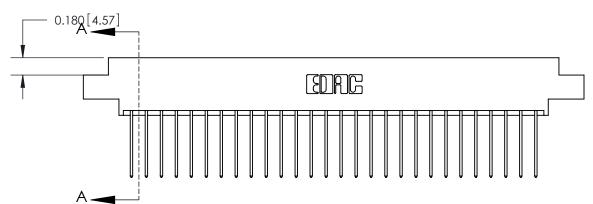

## **Contact Detail**

542-Wire Wrap .025 Sq.(0.64 Sq.) - Tail LG=.645(16.38)

.156 [3.96] Contact Spacing x .200 [5.08] Row Spacing

THIS IS A C.A.D. GENERATED DRAWING DO NOT MAKE MANUAL REVISIONS TO MASTER.