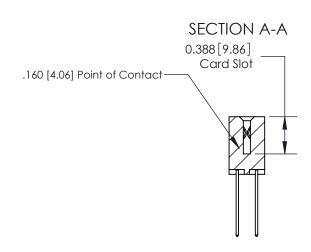

ORIGINAL (1)

ORIGINAL

| 833 Series High Temp Card Edge Connector<br>Contact Bend Detail       |                                                                                                                                                                                                 | ACAD REFERENCE NO. | 833 ENG MASTER   |               |
|-----------------------------------------------------------------------|-------------------------------------------------------------------------------------------------------------------------------------------------------------------------------------------------|--------------------|------------------|---------------|
|                                                                       |                                                                                                                                                                                                 | DRAWN: J.LEE       | DATE: OCT. 14/09 |               |
|                                                                       |                                                                                                                                                                                                 | CHECKED: DATE:     |                  |               |
| EDAC INC TORONTO, ONTARIO CANADA YOUR CONNECTION TO QUALITY & SERVICE | THESE DRAWINGS AND SPECIFICATIONS ARE THE PROPERTY OF EDAC INC.,AND SHALL NOT BE REPRODUCED,OR COPIED OR USED AS THE BASIS FOR THE MANUFACTURE OR SALE OF APPARATUS WITHOUT WRITTEN PERMISSION. | SCALE: NTS         | SHEET 2          | 2 <b>OF</b> 3 |
|                                                                       |                                                                                                                                                                                                 | DRAWING NUMBER     |                  | ISSUE         |
|                                                                       |                                                                                                                                                                                                 | 833 Assembly       |                  | 1             |