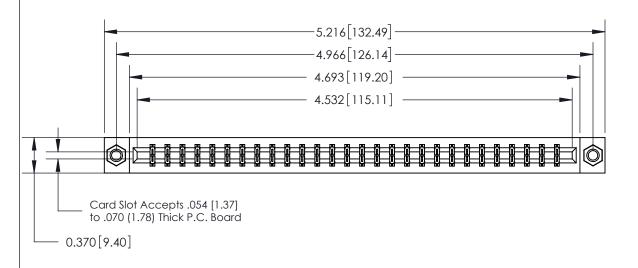

## **See Accompanying Page for:**

- **Bend Detail**
- **Mounting Options**

833 Series High Temp Card Edge Connector Part Number: 833-056-542-807

**EDAC INC** TORONTO, ONTARIO CANADA

THESE DRAWINGS AND SPECIFICATIONS ARE THE PROPERTY OF EDAC INC.,AND SHALL NOT BE REPRODUCED, OR COPIED OR USED AS THE BASIS FOR THE MANUFACTURE OR SALE OF APPARATUS WITHOUT WRITTEN PERMISSION.