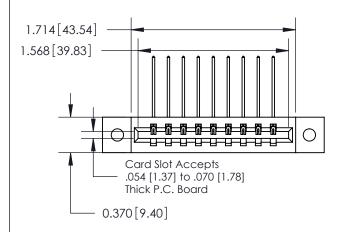

ORIGINAL

1

|                               | 0.600[15.24]<br>0.330[8.38]<br>Card Slot |
|-------------------------------|------------------------------------------|
| .160 [4.06] Point of Contact— |                                          |
|                               |                                          |
|                               | SECTION A-A                              |