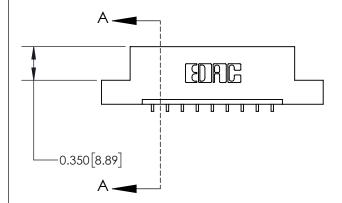

**Mounting Option** 

02-.128 (3.25) Dia. Mounting Holes

## **Contact Detail**

559-90 Degree Bend (Code 541 Contacts)

.156 [3.96] Contact Spacing x .200 [5.08] Row Spacing





**See Accompanying Page for:** 

**Contact Bend Details** 

THIS IS A C.A.D. GENERATED DRAWING DO NOT MAKE MANUAL REVISIONS TO MASTER.



ORIGINAL

1

|                               | 0.600[15.24]<br>0.330[8.38]<br>Card Slot |
|-------------------------------|------------------------------------------|
| .160 [4.06] Point of Contact— |                                          |
|                               |                                          |
|                               | SECTION A-A                              |

| 837/887 Series High Temp Card Edge Connector |
|----------------------------------------------|
| Part Number: 837-009-559-102                 |



**EDAC INC** TORONTO, ONTARIO CANADA

THESE DRAWINGS AND SPECIFICATIONS ARE THE PROPERTY OF EDAC INC.,AND SHALL