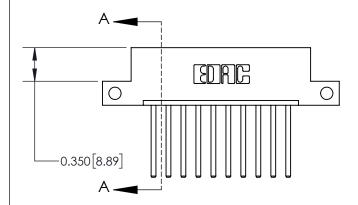

**Mounting Option** 

12-.128 (3.25) Dia. Side Mounting Holes

## **Contact Detail**

544-Wire Wrap .050x.025(1.27x0.64) - Tail LG=.750(19.05) .156 [3.96] Contact Spacing x .200 [5.08] Row Spacing





**See Accompanying Page for:** 

**Contact Bend Details** 

THIS IS A C.A.D. GENERATED DRAWING DO NOT MAKE MANUAL REVISIONS TO MASTER.



ISSUE NUMBER

ORIGINAL



837/887 Series High Temp Card Edge Connector Part Number: 837-010-544-112

YOUR CONNECTION TO QUALITY & SERVICE

**EDAC INC** TORONTO, ONTARIO CANADA

THESE DRAWINGS AND SPECIFICATIONS ARE THE PROPERTY OF EDAC INC.,AND SHALL NOT BE REPRODUCED, OR COPIED OR USED AS THE BASIS FOR THE MANUFACTURE OR SALE OF APPARATUS WITHOUT WRITTEN PERMISSION.

| ACAD REFERENCE NO. |            | 837 ENG MASTER   |               |  |
|--------------------|------------|------------------|---------------|--|
| DRAWN:             | J.LEE      | DATE: OCT. 06/09 |               |  |
| CHECKED:           |            | DATE:            |