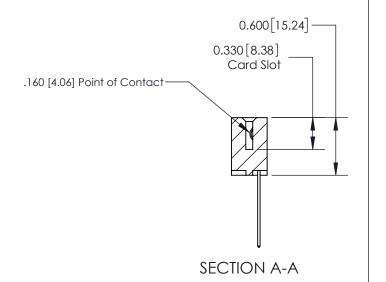

## **Contact Detail**

544-Wire Wrap .050x.025(1.27x0.64) - Tail LG=.750(19.05) .156 [3.96] Contact Spacing x .200 [5.08] Row Spacing

**See Accompanying Page for:** 

**Contact Bend Details** 

THIS IS A C.A.D. GENERATED DRAWING DO NOT MAKE MANUAL REVISIONS TO MASTER.