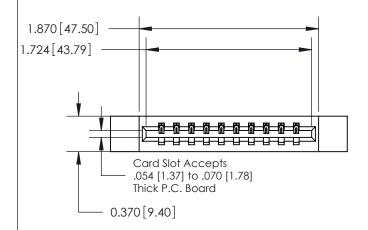

## **Contact Detail**

544-Wire Wrap .050x.025(1.27x0.64) - Tail LG=.750(19.05) .156 [3.96] Contact Spacing x .200 [5.08] Row Spacing

**See Accompanying Page for:** 

**Contact Bend Details** 

THIS IS A C.A.D. GENERATED DRAWING DO NOT MAKE MANUAL REVISIONS TO MASTER.