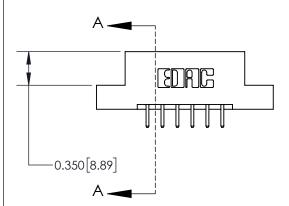

**Mounting Option** 

02-.128 (3.25) Dia. Mounting Holes

## **Contact Detail**

520-P.C. Tail .030x.018(0.76x0.46) - Tail LG=.175(4.45) .156 [3.96] Contact Spacing x .200 [5.08] Row Spacing





**See Accompanying Page for:** 

**Contact Bend Details** 

THIS IS A C.A.D. GENERATED DRAWING DO NOT MAKE MANUAL REVISIONS TO MASTER.



ISSUE NUMBER ORIGINAL



837/887 Series High Temp Card Edge Connector Part Number: 837-012-520-202

YOUR CONNECTION TO QUALITY & SERVICE

**EDAC INC** TORONTO, ONTARIO CANADA

THESE DRAWINGS AND SPECIFICATIONS ARE THE PROPERTY OF EDAC INC., AND SHALL NOT BE REPRODUCED,OR COPIED OR USED AS THE BASIS FOR THE MANUFACTURE OR SALE OF APPARATUS WITHOUT WRITTEN PERMISSION.

| ACAD REFERENCE NO. | 837 ENG MASTER   |       |  |
|--------------------|------------------|-------|--|
| DRAWN: J.LEE       | DATE: OCT. 06/09 |       |  |
| CHECKED:           | DATE:            |       |  |
| SCALE: NTS         | SHEET            | OF 2  |  |
| DRAWING NUMBER     |