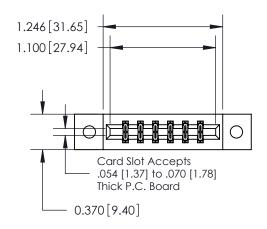

## **Contact Detail**

520-P.C. Tail .030x.018(0.76x0.46) - Tail LG=.175(4.45) .156 [3.96] Contact Spacing x .200 [5.08] Row Spacing

**See Accompanying Page for:** 

**Contact Bend Details** 

THIS IS A C.A.D. GENERATED DRAWING DO NOT MAKE MANUAL REVISIONS TO MASTER.