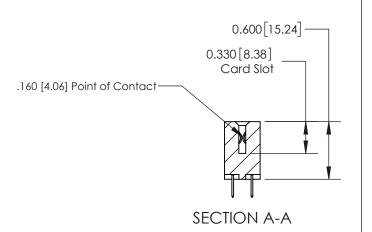

## **Contact Detail**

520-P.C. Tail .030x.018(0.76x0.46) - Tail LG=.175(4.45) .156 [3.96] Contact Spacing x .200 [5.08] Row Spacing

**See Accompanying Page for:** 

**Contact Bend Details** 

THIS IS A C.A.D. GENERATED DRAWING DO NOT MAKE MANUAL REVISIONS TO MASTER.