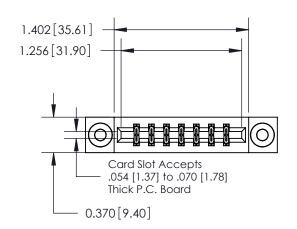

**Mounting Option** 

03-.116 (2.95) I.D. Floating Eyelets

## **Contact Detail**

520-P.C. Tail .030x.018(0.76x0.46) - Tail LG=.175(4.45) .156 [3.96] Contact Spacing x .200 [5.08] Row Spacing

**See Accompanying Page for:** 

**Contact Bend Details** 

THIS IS A C.A.D. GENERATED DRAWING DO NOT MAKE MANUAL REVISIONS TO MASTER.