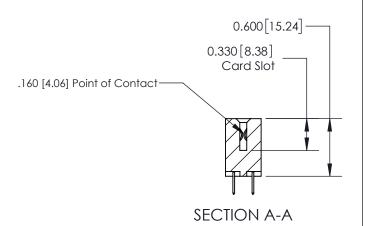

**Mounting Option** 

03-.116 (2.95) I.D. Floating Eyelets

## **Contact Detail**

520-P.C. Tail .030x.018(0.76x0.46) - Tail LG=.175(4.45) .156 [3.96] Contact Spacing x .200 [5.08] Row Spacing

**See Accompanying Page for:** 

**Contact Bend Details** 

THIS IS A C.A.D. GENERATED DRAWING DO NOT MAKE MANUAL REVISIONS TO MASTER.