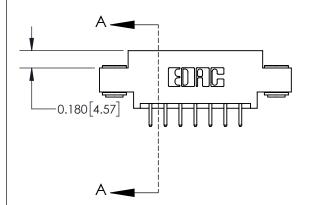

**Mounting Option** 

03-.116 (2.95) I.D. Floating Eyelets

## **Contact Detail**

520-P.C. Tail .030x.018(0.76x0.46) - Tail LG=.175(4.45) .156 [3.96] Contact Spacing x .200 [5.08] Row Spacing

**See Accompanying Page for:** 

**Contact Bend Details** 

THIS IS A C.A.D. GENERATED DRAWING DO NOT MAKE MANUAL REVISIONS TO MASTER.