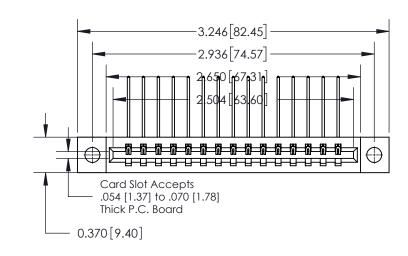

**See Accompanying Page for:** 

**Contact Bend Details** 

| 837/887 Series High Temp Card Edge Connector |
|----------------------------------------------|
| Part Number: 837-015-559-104                 |