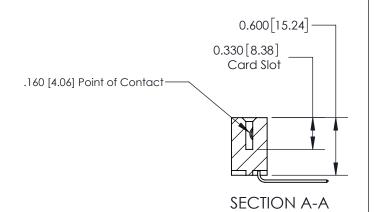

## **Contact Detail**

559-90 Degree Bend (Code 541 Contacts)

.156 [3.96] Contact Spacing x .200 [5.08] Row Spacing

THIS IS A C.A.D. GENERATED DRAWING DO NOT MAKE MANUAL REVISIONS TO MASTER.

ISSUE NUMBER

ORIGINAL