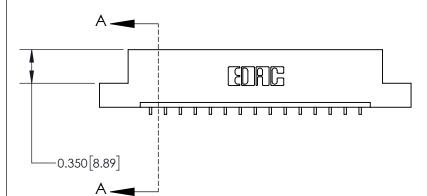

**Mounting Option** 

04-.156 (3.96) Dia. Mounting Holes

## **Contact Detail**

559-90 Degree Bend (Code 541 Contacts)

.156 [3.96] Contact Spacing x .200 [5.08] Row Spacing





THIS IS A C.A.D. GENERATED DRAWING DO NOT MAKE MANUAL REVISIONS TO MASTER.



ISSUE NUMBER

ORIGINAL



**See Accompanying Page for:** 

**Contact Bend Details** 

| 837/887 Series High Temp Card Edge Connector |
|----------------------------------------------|
| Part Number: 837-015-559-104                 |



**EDAC INC** TORONTO, ONTARIO CANADA

THESE DRAWINGS AND SPECIFICATIONS ARE THE PROPERTY OF EDAC INC.,AND SHALL NOT BE REPRODUCED, OR COPIED OR USED AS THE BASIS FOR THE MANUFACTURE OR SALE OF APPARATUS WITHOUT WRITTEN PERMISSION.

| ACAD REFERENCE NO. | 837 ENG MASTER   |  |  |
|--------------------|------------------|--|--|
| DRAWN: J.LEE       | DATE: OCT. 06/09 |  |  |
| CHECKED:           | DATE:            |  |  |
| SCALE: NTS         | SHEET 1 OF 2     |  |  |
| DRAWING NU