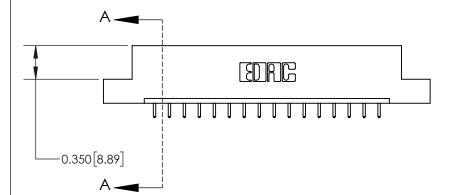

**Mounting Option** 

02-.128 (3.25) Dia. Mounting Holes

## **Contact Detail**

521-P.C. Tail .025 Sq.(0.64 Sq.) - Tail LG=.150(3.81) .156 [3.96] Contact Spacing x .200 [5.08] Row Spacing

-3.402[86.41]--3.092[78.54] -2.806 [71.27] -2.660 [67.56] -Card Slot Accepts .054 [1.37] to .070 [1.78] Thick P.C. Board 0.370 [9.40]