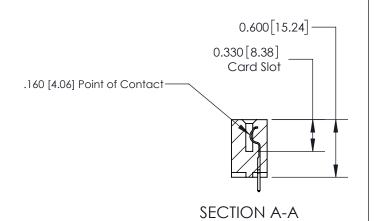

## **Contact Detail**

521-P.C. Tail .025 Sq.(0.64 Sq.) - Tail LG=.150(3.81) .156 [3.96] Contact Spacing x .200 [5.08] Row Spacing

-3.402[86.41]--3.092[78.54] -2.806 [71.27] -2.660 [67.56] -Card Slot Accepts .054 [1.37] to .070 [1.78] Thick P.C. Board 0.370 [9.40]