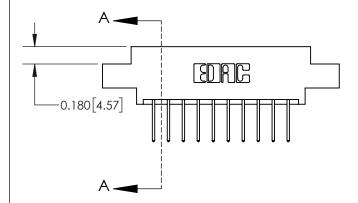

**Mounting Option** 

04-.156 (3.96) Dia. Mounting Holes

## **Contact Detail**

523-P.C. Tail .025 Sq.(0.64 Sq.) - Tail LG=.390(9.91) .156 [3.96] Contact Spacing x .200 [5.08] Row Spacing

**See Accompanying Page for:** 

**Contact Bend Details** 

THIS IS A C.A.D. GENERATED DRAWING DO NOT MAKE MANUAL REVISIONS TO MASTER.