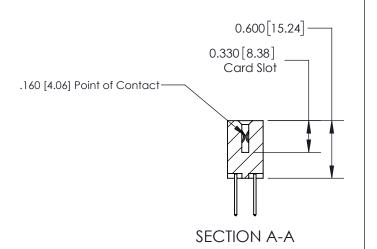

ISSUE NUMBER

ORIGINAL

1

| 837/887 Series High Temp Card Edge Connector<br>Contact Bend Detail |                                                                                                                                                                                                 | ACAD REFERENCE NO. | 837 ENG          | 3 MASTER      |
|---------------------------------------------------------------------|-------------------------------------------------------------------------------------------------------------------------------------------------------------------------------------------------|--------------------|------------------|---------------|
|                                                                     |                                                                                                                                                                                                 | DRAWN: J.LEE       | DATE: OCT. 06/09 |               |
|                                                                     |                                                                                                                                                                                                 | CHECKED:           | DATE:            |               |
| EDAC INC                                                            | THESE DRAWINGS AND SPECIFICATIONS ARE THE PROPERTY OF EDAC INC.,AND SHALL NOT BE REPRODUCED,OR COPIED OR USED AS THE BASIS FOR THE MANUFACTURE OR SALE OF APPARATUS WITHOUT WRITTEN PERMISSION. | SCALE: NTS         | SHEET            | 2 <b>OF</b> 2 |
| TORONTO, ONTARIO CANADA                                             |                                                                                                                                                                                                 | DRAWING NUMBER     | •                | ISSUE         |
| YOUR CONNECTION TO QUALITY & SERVICE                                |                                                                                                                                                                                                 | 837 Assembly       |                  | 1             |