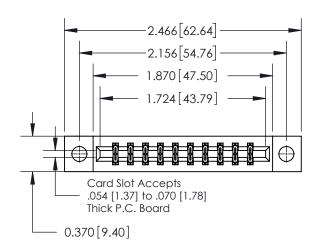

**Mounting Option** 

04-.156 (3.96) Dia. Mounting Holes

## **Contact Detail**

523-P.C. Tail .025 Sq.(0.64 Sq.) - Tail LG=.390(9.91) .156 [3.96] Contact Spacing x .200 [5.08] Row Spacing

**See Accompanying Page for:** 

**Contact Bend Details** 

THIS IS A C.A.D. GENERATED DRAWING DO NOT MAKE MANUAL REVISIONS TO MASTER.