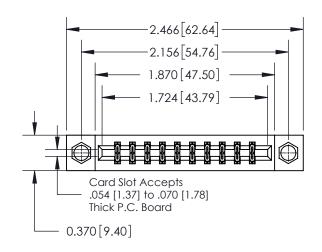

## **Mounting Option**

07-M3-0.5 Metric Threaded Inserts

ISSUE NUMBER

1

ORIGINAL

| 837/887 Series High Temp Card Edge Connector |
|----------------------------------------------|
| Part Number: 837-020-560-807                 |

YOUR CONNECTION TO QUALITY & SERVICE

| ACAD REFERENCE NO. | 837 ENG MASTER   |  |  |
|--------------------|------------------|--|--|
| DRAWN: J.LEE       | DATE: OCT. 06/09 |  |  |
| CHECKED: DATE:     |                  |  |  |
| SCALE: NTS         | SHEET 1 OF 2     |  |  |
| DRAWING NUMBER     | ISSUE            |  |  |
| 837 Assembly       | 1                |  |  |