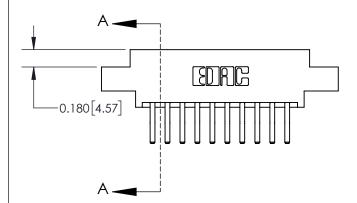

## **Contact Detail**

560-Extender Board Bend (Code 523 Contacts)

.156 [3.96] Contact Spacing x .200 [5.08] Row Spacing

**See Accompanying Page for:** 

**Contact Bend Details** 

THIS IS A C.A.D. GENERATED DRAWING DO NOT MAKE MANUAL REVISIONS TO MASTER.

ISSUE NUMBER

1

ORIGINAL

| 837/887 Series High Temp Card Edge Connector |
|----------------------------------------------|
| Part Number: 837-020-560-807                 |

YOUR CONNECTION TO QUALITY & SERVICE

| ACAD REFERENCE NO. | 837 ENG MASTER   |  |  |
|--------------------|------------------|--|--|
| DRAWN: J.LEE       | DATE: OCT. 06/09 |  |  |
| CHECKED: DATE:     |                  |  |  |
| SCALE: NTS         | SHEET 1 OF 2     |  |  |
| DRAWING NUMBER     | ISSUE            |  |  |
| 837 Assembly       | 1                |  |  |