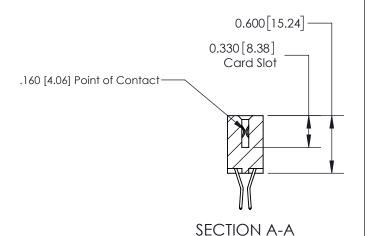

## **Contact Detail**

560-Extender Board Bend (Code 523 Contacts)

.156 [3.96] Contact Spacing x .200 [5.08] Row Spacing

**See Accompanying Page for:** 

**Contact Bend Details** 

THIS IS A C.A.D. GENERATED DRAWING DO NOT MAKE MANUAL REVISIONS TO MASTER.

ISSUE NUMBER

ORIGINAL

1

| 837/887 Series High Temp Card Edge Connector<br>Contact Bend Detail   |                                                                                                                                                                                                  | ACAD REFERENCE NO. | 837 ENG MASTER |               |
|-----------------------------------------------------------------------|--------------------------------------------------------------------------------------------------------------------------------------------------------------------------------------------------|--------------------|----------------|---------------|
|                                                                       |                                                                                                                                                                                                  | DRAWN: J.LEE       | DATE: OC       | T. 06/09      |
|                                                                       |                                                                                                                                                                                                  | CHECKED:           | DATE:          |               |
| EDAC INC TORONTO, ONTARIO CANADA YOUR CONNECTION TO QUALITY & SERVICE | THESE DRAWINGS AND SPECIFICATIONS ARE THE PROPERTY OF EDAC INC.,AND SHALL NOT BE REPRODUCED, OR COPIED OR USED AS THE BASIS FOR THE MANUFACTURE OR SALE OF APPARATUS WITHOUT WRITTEN PERMISSION. | SCALE: NTS         | SHEET          | 2 <b>OF</b> 2 |
|                                                                       |                                                                                                                                                                                                  | DRAWING NUMBER     | •              | ISSUE         |
|                                                                       |                                                                                                                                                                                                  | 837 Assembly       |                | 1             |