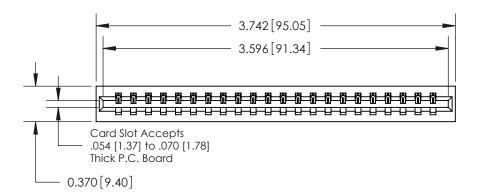

## **Contact Detail**

500-Wire Hole .050x.025(1.27x0.64) - Tail LG=.260(6.60) .156 [3.96] Contact Spacing x .200 [5.08] Row Spacing

THIS IS A C.A.D. GENERATED DRAWING DO NOT MAKE MANUAL REVISIONS TO MASTER.

ISSUE NUMBER

ORIGINAL

0.600 [15.24] 0.330[8.38] Card Slot .160 [4.06] Point of Contact SECTION A-A

**See Accompanying Page for:** 

**Contact Bend Details** 

837/887 Series High Temp Card Edge Connector Part Number: 837-022-500-101