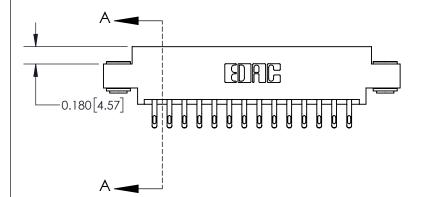

**See Accompanying Page for:** 

**Contact Bend Details** 

ISSUE NUMBER

ORIGINAL

1

| 837/887 Series High Temp Card Edge Connector<br>Contact Bend Detail |                                                              | ACAD REFERENCE NO. | 837 ENG MASTER   |               |
|---------------------------------------------------------------------|--------------------------------------------------------------|--------------------|------------------|---------------|
|                                                                     |                                                              | DRAWN: J.LEE       | DATE: OCT. 06/09 |               |
|                                                                     |                                                              | CHECKED:           | DATE:            |               |
| EDAC INC                                                            | ARE THE PROPERTY OF EDAC INC. AND                            | SCALE: NTS         | SHEET            | 2 <b>OF</b> 2 |
| TORONTO, ONTARIO                                                    |                                                              | DRAWING NUMBER     | •                | ISSUE         |
| YOUR CONNECTION TO QUALITY & SERVICE                                | MANUFACTURE OR SALE OF APPARATUS WITHOUT WRITTEN PERMISSION. | 837 Assembly       |                  | 1             |