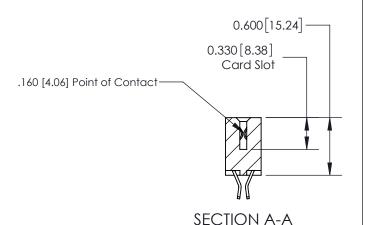

## **Contact Detail**

555-Extender Board Bend (Code 500 Contacts)

.156 [3.96] Contact Spacing x .200 [5.08] Row Spacing

THIS IS A C.A.D. GENERATED DRAWING DO NOT MAKE MANUAL REVISIONS TO MASTER.

ISSUE NUMBER