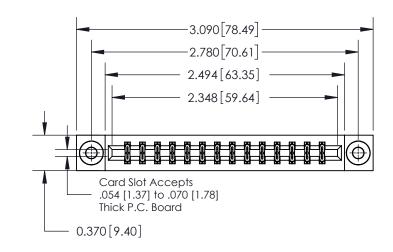

**Mounting Option** 

03-.116 (2.95) I.D. Floating Eyelets

## **Contact Detail**

555-Extender Board Bend (Code 500 Contacts)

.156 [3.96] Contact Spacing x .200 [5.08] Row Spacing





THIS IS A C.A.D. GENERATED DRAWING DO NOT MAKE MANUAL REVISIONS TO MASTER.



ISSUE NUMBER

ORIGINAL



837/887 Series High Temp Card Edge Connector Part Number: 837-028-555-803

YOUR CONNECTION TO QUALITY & SERVICE

**EDAC INC** TORONTO, ONTARIO CANADA

THESE DRAWINGS AND SPECIFICATIONS ARE THE PROPERTY OF EDAC INC.,AND SHALL NOT BE REPRODUCED, OR COPIED OR USED AS THE BASIS FOR THE MANUFACTURE OR SALE OF APPARATUS WITHOUT WRITTEN PERMISSION.

| ACAD REFERENCE NO. 837 ENG MAS |                  |  |  |
|--------------------------------|------------------|--|--|
| DRAWN: J.LEE                   | DATE: OCT. 06/09 |  |  |
| CHECKED:                       | DATE:            |  |  |
| SCALE: NTS                     | SHEET 1 OF 2     |  |  |
| DRAWING NUMBER                 | ISSUE