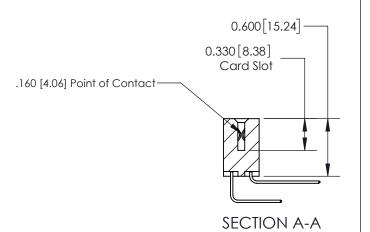

## **Contact Detail**

558-90 Degree Bend (Code 541 Contacts)

.156 [3.96] Contact Spacing x .200 [5.08] Row Spacing

THIS IS A C.A.D. GENERATED DRAWING DO NOT MAKE MANUAL REVISIONS TO MASTER.

ISSUE NUMBER

ORIGINAL

ISSUE NUMBER

ORIGINAL

1

| 837/887 Series High Temp Card Edge Connector<br>Contact Bend Detail |                                                                                                                                    | ACAD REFERENCE NO. | 837 ENG MASTER   |               |
|---------------------------------------------------------------------|------------------------------------------------------------------------------------------------------------------------------------|--------------------|------------------|---------------|
|                                                                     |                                                                                                                                    | DRAWN: J.LEE       | DATE: OCT. 06/09 |               |
|                                                                     |                                                                                                                                    | CHECKED:           | DATE:            |               |
| EDAC INC                                                            | THESE DRAWINGS AND SPECIFICATIONS ARE THE PROPERTY OF EDAC INC.,AND SHALL NOT BE REPRODUCED,OR COPIED OR USED AS THE BASIS FOR THE | SCALE: NTS         | SHEET            | 2 <b>OF</b> 2 |
| TORONTO, ONTARIO CANADA                                             |                                                                                                                                    | DRAWING NUMBER     | •                | ISSUE         |
| YOUR CONNECTION TO QUALITY & SERVICE                                | MANUFACTURE OR SALE OF APPARATUS WITHOUT WRITTEN PERMISSION.                                                                       | 837 Assembly       |                  | 1             |