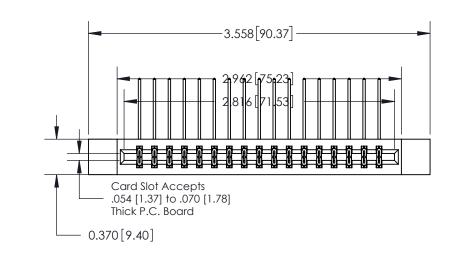

**See Accompanying Page for:** 

**Contact Bend Details** 

837/887 Series High Temp Card Edge Connector Part Number: 837-034-558-212

YOUR CONNECTION TO QUALITY & SERVICE

**EDAC INC** TORONTO, ONTARIO CANADA

THESE DRAWINGS AND SPECIFICATIONS ARE THE PROPERTY OF EDAC INC.,AND SHALL NOT BE REPRODUCED, OR COPIED OR USED AS THE BASIS FOR THE MANUFACTURE OR SALE OF APPARATUS WITHOUT WRITTEN PERMISSION.

| ACAD REFERENCE NO. 837 ENG MASTE |                  |  |  |
|----------------------------------|------------------|--|--|
| DRAWN: J.LEE                     | DATE: OCT. 06/09 |  |  |
| CHECKED:                         | DATE:            |  |  |
| SCALE: NTS                       | SHEET 1 OF 2     |  |  |
| DRAWING NUMBER                   | ISSUE            |  |  |
| 837 Assembly                     | 1                |  |  |