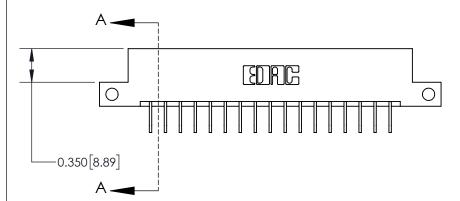

**Mounting Option** 

12-.128 (3.25) Dia. Side Mounting Holes

THESE DRAWINGS AND SPECIFICATIONS ARE THE PROPERTY OF EDAC INC.,AND SHALL NOT BE REPRODUCED, OR COPIED OR USED AS THE BASIS FOR THE MANUFACTURE OR SALE OF APPARATUS WITHOUT WRITTEN PERMISSION.

| ACAD REFERENCE NO. 837 ENG MASTE |                  |  |  |
|----------------------------------|------------------|--|--|
| DRAWN: J.LEE                     | DATE: OCT. 06/09 |  |  |
| CHECKED:                         | DATE:            |  |  |
| SCALE: NTS                       | SHEET 1 OF 2     |  |  |
| DRAWING NUMBER                   | ISSUE            |  |  |
| 837 Assembly                     | 1                |  |  |