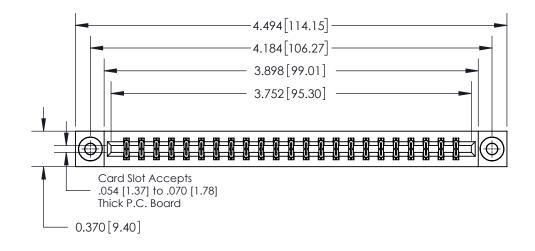

## **Contact Detail**

520-P.C. Tail .030x.018(0.76x0.46) - Tail LG=.175(4.45)

.156 [3.96] Contact Spacing x .200 [5.08] Row Spacing

THIS IS A C.A.D. GENERATED DRAWING DO NOT MAKE MANUAL REVISIONS TO MASTER.

**Mounting Option** 

03-.116 (2.95) I.D. Floating Eyelets