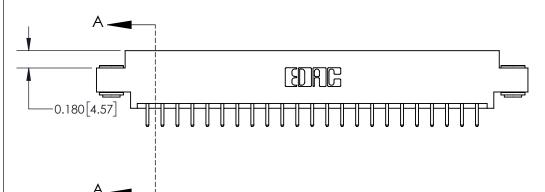

ISSUE NUMBER ORIGINAL

**See Accompanying Page for:** 

**Contact Bend Details** 

837/887 Series High Temp Card Edge Connector Part Number: 837-046-520-803

**EDAC INC** TORONTO, ONTARIO CANADA

THESE DRAWINGS AND SPECIFICATIONS ARE THE PROPERTY OF EDAC INC.,AND SHALL NOT BE REPRODUCED, OR COPIED OR USED AS THE BASIS FOR THE MANUFACTURE OR SALE OF APPARATUS WITHOUT WRITTEN PERMISSION.