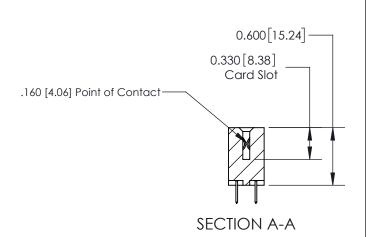

## **Contact Detail**

520-P.C. Tail .030x.018(0.76x0.46) - Tail LG=.175(4.45)

.156 [3.96] Contact Spacing x .200 [5.08] Row Spacing

THIS IS A C.A.D. GENERATED DRAWING DO NOT MAKE MANUAL REVISIONS TO MASTER.