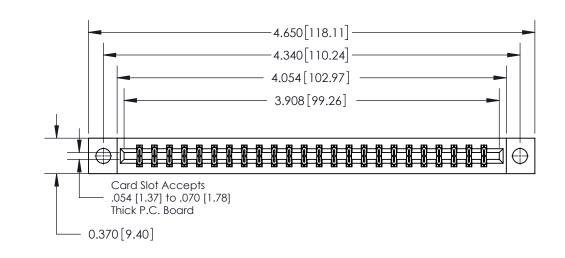

**Mounting Option** 

04-.156 (3.96) Dia. Mounting Holes

## **Contact Detail**

541-Wire Wrap .025 Sq.(0.64 Sq.) - Tail LG=.750(19.05)

.156 [3.96] Contact Spacing x .200 [5.08] Row Spacing





THIS IS A C.A.D. GENERATED DRAWING DO NOT MAKE MANUAL REVISIONS TO MASTER.



ISSUE NUMBER

ORIGINAL



**See Accompanying Page for:** 

**Contact Bend Details** 

837/887 Series High Temp Card Edge Connector Part Number: 837-048-541-804

YOUR CONNECTION TO QUALITY & SERVICE

**EDAC INC** TORONTO, ONTARIO CANADA

THESE DRAWINGS AND SPECIFICATIONS ARE THE PROPERTY OF EDAC INC.,AND SHALL NOT BE REPRODUCED, OR COPIED OR USED AS THE BASIS FOR THE MANUFACTURE OR SALE OF APPARATUS WITHOUT WRITTEN PERMISSION.

| ACAD REFERENCE NO. 837 ENG MAST |                  |  |  |
|---------------------------------|------------------|--|--|
| DRAWN: J.LEE                    | DATE: OCT. 06/09 |  |  |
| CHECKED:                        | DATE:            |  |  |
| SCALE: NTS                      | SHEET 1