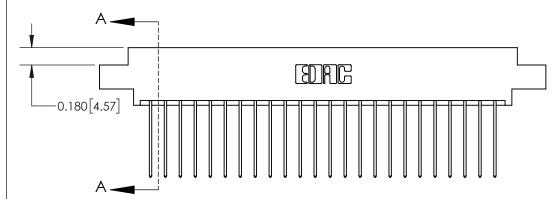

## **Contact Detail**

541-Wire Wrap .025 Sq.(0.64 Sq.) - Tail LG=.750(19.05)

.156 [3.96] Contact Spacing x .200 [5.08] Row Spacing

THIS IS A C.A.D. GENERATED DRAWING DO NOT MAKE MANUAL REVISIONS TO MASTER.