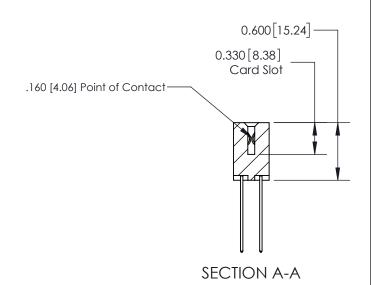

ISSUE NUMBER

ORIGINAL

1

| 837/887 Series High Temp Card Edge Connector<br>Contact Bend Detail                                                                                                                                                                                                                                                                    |                                   | ACAD REFERENCE NO. | 837 ENG          | 3 MASTER |
|----------------------------------------------------------------------------------------------------------------------------------------------------------------------------------------------------------------------------------------------------------------------------------------------------------------------------------------|-----------------------------------|--------------------|------------------|----------|
|                                                                                                                                                                                                                                                                                                                                        |                                   | DRAWN: J.LEE       | DATE: OCT. 06/09 |          |
|                                                                                                                                                                                                                                                                                                                                        |                                   | CHECKED:           | DATE:            |          |
| EDAC INC TORONTO, ONTARIO CANADA YOUR CONNECTION TO QUALITY & SERVICE  TORONTO, ONTARIO CANADA YOUR CONNECTION TO QUALITY & SERVICE  THESE DRAWINGS AND SPECIFICATIONS ARE THE PROPERTY OF EDAC INC., AND SHALL NOT BE REPRODUCED, OR COPIED OR USED AS THE BASIS FOR THE MANUFACTURE OR SALE OF APPARATUS WITHOUT WRITTEN PERMISSION. | SCALE: NTS                        | SHEET              | 2 <b>OF</b> 2    |          |
|                                                                                                                                                                                                                                                                                                                                        | SHALL NOT BE REPRODUCED,OR COPIED | DRAWING NUMBER     | •                | ISSUE    |
|                                                                                                                                                                                                                                                                                                                                        | MANUFACTURE OR SALE OF APPARATUS  | 837 Assembly       |                  | 1        |