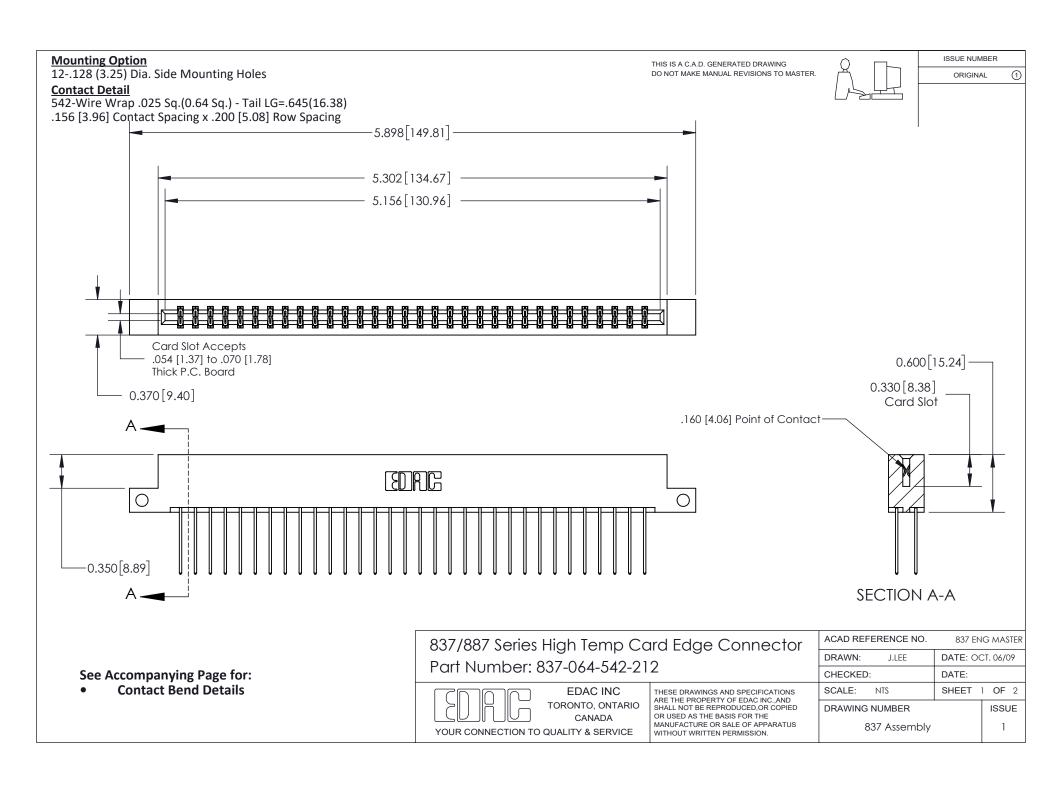

ISSUE NUMBER

ORIGINAL

1

| 837/887 Series High Temp Card Edge Connector<br>Contact Bend Detail |                                                                                                                                                                                                   | ACAD REFERENCE NO. 837 EN |                  | 3 MASTER      |
|---------------------------------------------------------------------|---------------------------------------------------------------------------------------------------------------------------------------------------------------------------------------------------|---------------------------|------------------|---------------|
|                                                                     |                                                                                                                                                                                                   | DRAWN: J.LEE              | DATE: OCT. 06/09 |               |
|                                                                     |                                                                                                                                                                                                   | CHECKED:                  | DATE:            |               |
| TORONTO, ONTARIO                                                    | THESE DRAWINGS AND SPECIFICATIONS ARE THE PROPERTY OF EDAC INC., AND SHALL NOT BE REPRODUCED, OR COPIED OR USED AS THE BASIS FOR THE MANUFACTURE OR SALE OF APPARATUS WITHOUT WRITTEN PERMISSION. | SCALE: NTS                | SHEET            | 2 <b>OF</b> 2 |
|                                                                     |                                                                                                                                                                                                   | DRAWING NUMBER            | •                | ISSUE         |
| YOUR CONNECTION TO QUALITY & SERVICE                                |                                                                                                                                                                                                   | 837 Assembly              |                  | 1             |