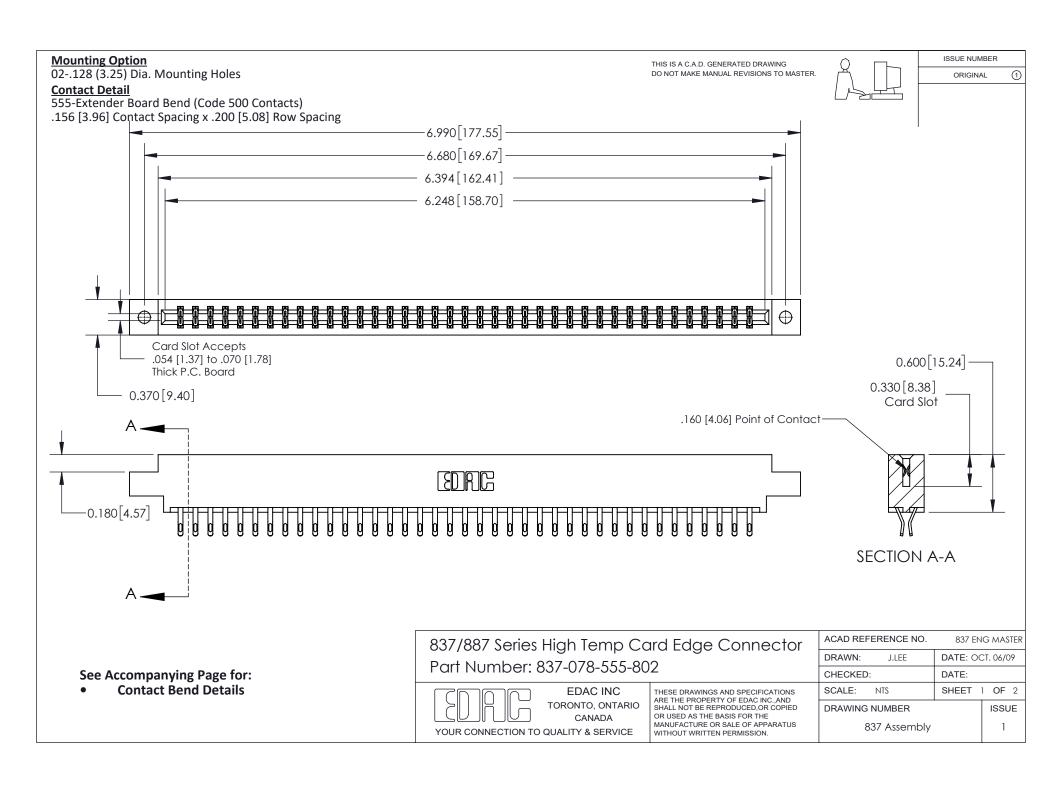

ISSUE NUMBER

ORIGINAL

1

| 837/887 Series High Temp Card Edge Connector<br>Contact Bend Detail |                                                                                                                                                                                                   | ACAD REFERENCE NO. 837 EN |                  | 3 MASTER      |
|---------------------------------------------------------------------|---------------------------------------------------------------------------------------------------------------------------------------------------------------------------------------------------|---------------------------|------------------|---------------|
|                                                                     |                                                                                                                                                                                                   | DRAWN: J.LEE              | DATE: OCT. 06/09 |               |
|                                                                     |                                                                                                                                                                                                   | CHECKED:                  | DATE:            |               |
| TORONTO, ONTARIO                                                    | THESE DRAWINGS AND SPECIFICATIONS ARE THE PROPERTY OF EDAC INC., AND SHALL NOT BE REPRODUCED, OR COPIED OR USED AS THE BASIS FOR THE MANUFACTURE OR SALE OF APPARATUS WITHOUT WRITTEN PERMISSION. | SCALE: NTS                | SHEET            | 2 <b>OF</b> 2 |
|                                                                     |                                                                                                                                                                                                   | DRAWING NUMBER            | •                | ISSUE         |
| YOUR CONNECTION TO QUALITY & SERVICE                                |                                                                                                                                                                                                   | 837 Assembly              |                  | 1             |