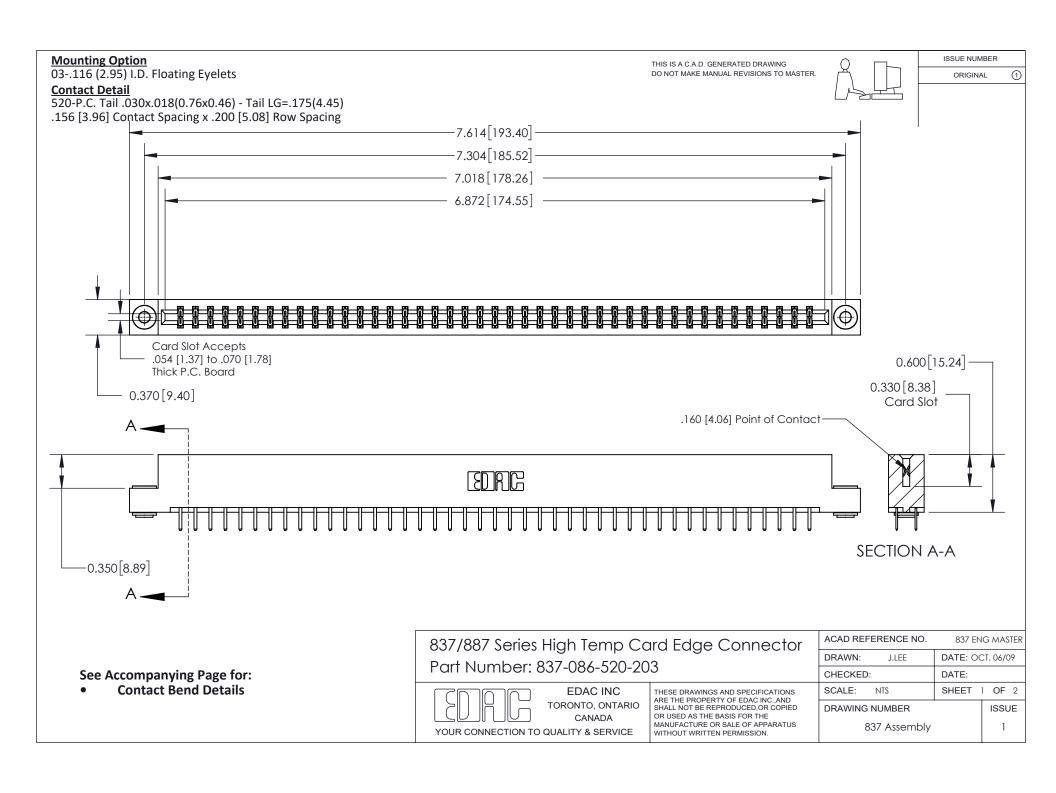

ISSUE NUMBER

ORIGINAL

1

| 837/887 Series High Temp Card Edge Connector<br>Contact Bend Detail   |                                                                                                                                                                                                  | ACAD REFERENCE NO. 837 EN |                  | 3 MASTER      |
|-----------------------------------------------------------------------|--------------------------------------------------------------------------------------------------------------------------------------------------------------------------------------------------|---------------------------|------------------|---------------|
|                                                                       |                                                                                                                                                                                                  | DRAWN: J.LEE              | DATE: OCT. 06/09 |               |
|                                                                       |                                                                                                                                                                                                  | CHECKED:                  | DATE:            |               |
| EDAC INC TORONTO, ONTARIO CANADA YOUR CONNECTION TO QUALITY & SERVICE | THESE DRAWINGS AND SPECIFICATIONS ARE THE PROPERTY OF EDAC INC.,AND SHALL NOT BE REPRODUCED, OR COPIED OR USED AS THE BASIS FOR THE MANUFACTURE OR SALE OF APPARATUS WITHOUT WRITTEN PERMISSION. | SCALE: NTS                | SHEET            | 2 <b>OF</b> 2 |
|                                                                       |                                                                                                                                                                                                  | DRAWING NUMBER            | •                | ISSUE         |
|                                                                       |                                                                                                                                                                                                  | 837 Assembly              |                  | 1             |