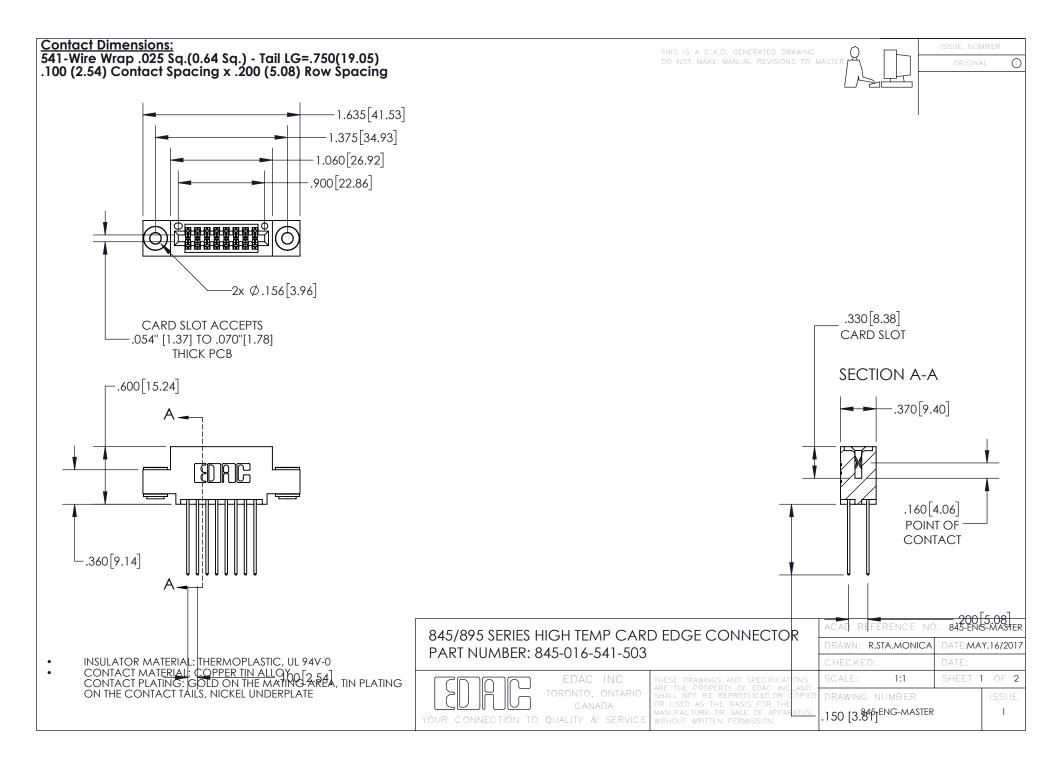

- INSULATOR MATERIAL: THERMOPLASTIC POLYESTER, UL 94V-0 DAP MATERIAL AVAILABLE UPON REQUEST
- CONTACT MATERIAL; COPPER ALLOY

CONTACT PLATING: GOLD ON THE MATING AREA, TIN PLATING ON THE CONTACT TAILS, NICKEL UNDERPLATE