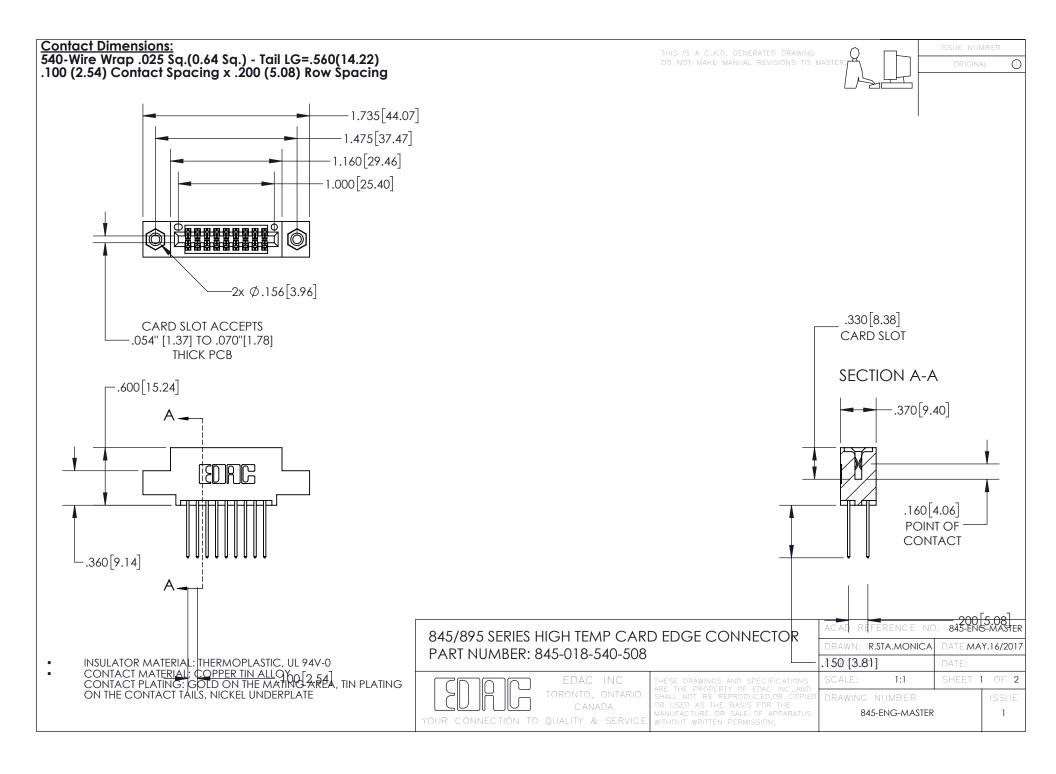

- INSULATOR MATERIAL: THERMOPLASTIC POLYESTER, UL 94V-0 DAP MATERIAL AVAILABLE UPON REQUEST
- CONTACT MATERIAL; COPPER ALLOY

CONTACT PLATING: GOLD ON THE MATING AREA, TIN PLATING ON THE CONTACT TAILS, NICKEL UNDERPLATE