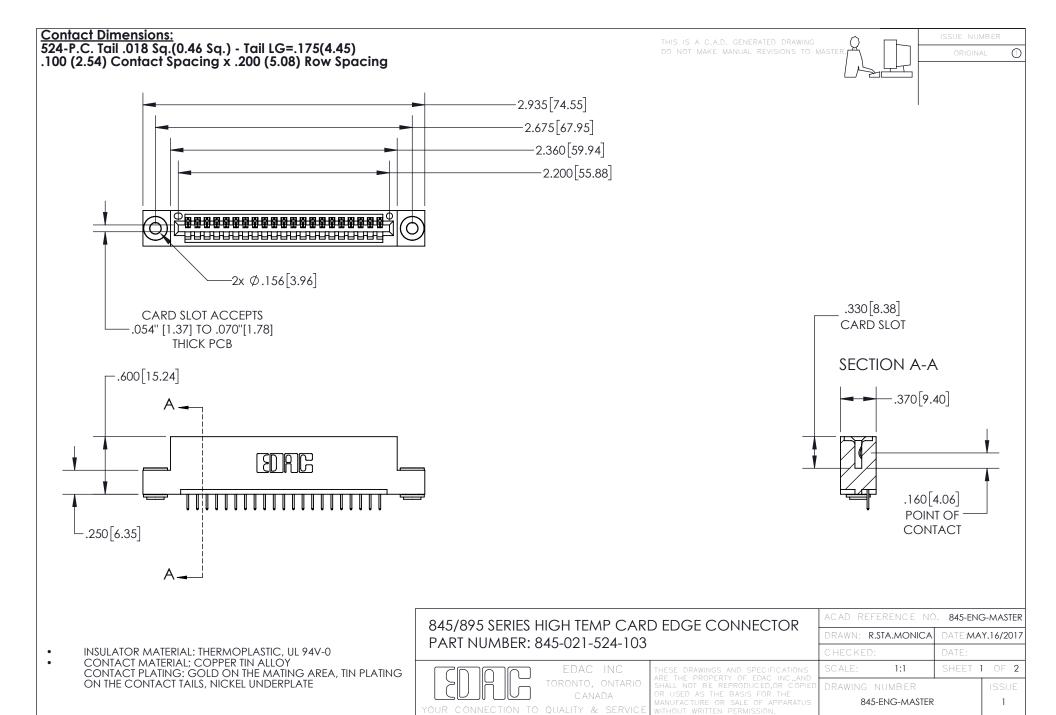

INSULATOR MATERIAL: THERMOPLASTIC POLYESTER, UL 94V-0

DAP MATERIAL AVAILABLE UPON REQUEST

**Contact Code 558** 

CONTACT MATERIAL; COPPER ALLOY CONTACT PLATING: GOLD ON THE MATING AREA, TIN PLATING ON THE CONTACT TAILS, NICKEL UNDERPLATE

## 845/895 SERIES HIGH TEMP CARD EDGE CONNECTOR CONTACT CODE 555,556,558,559,560 DIMENSIONS

YOUR CONNECTION TO QUALITY & SERVICE

Contact Code 559

|   | ACAD REFERENCE NO. 845-ENG-MASTER |                  |
|---|-----------------------------------|------------------|
|   | DRAWN: R.STA.MONICA               | DATE:MAY.16/2017 |
|   | CHECKED:                          | DATE:            |
|   | SCALE: 1:1                        | SHEET 2 OF 2     |
| D | DRAWING NUMBER                    | ISSUE            |

Contact Code 560

845-ENG-MASTER