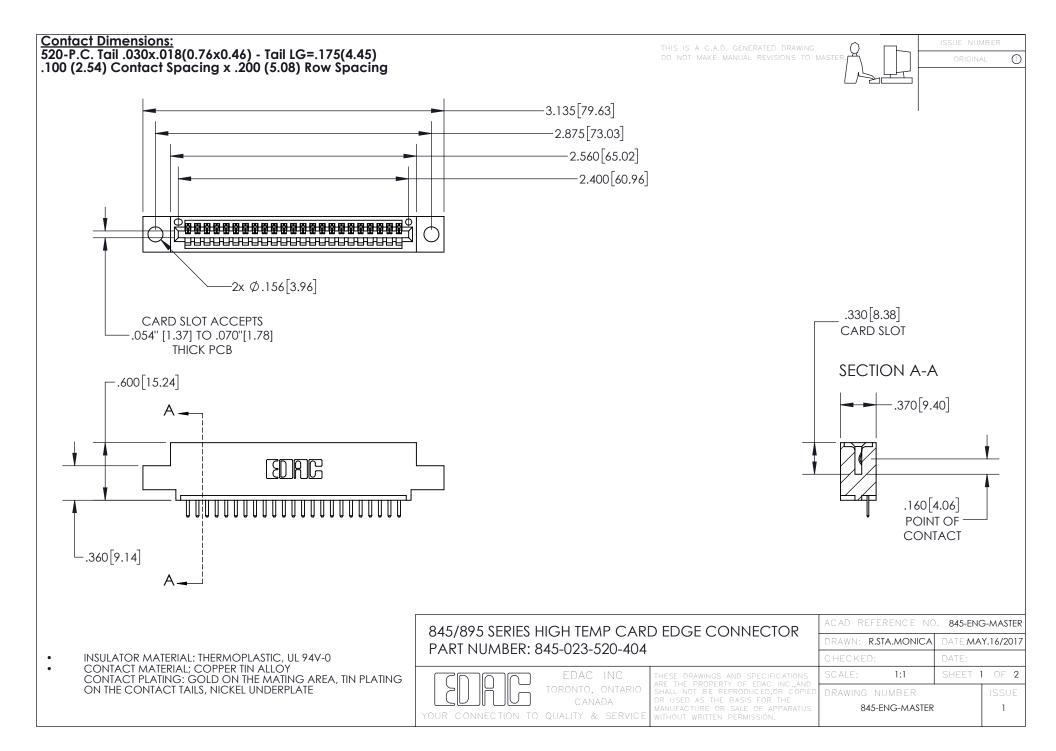

- INSULATOR MATERIAL: THERMOPLASTIC POLYESTER, UL 94V-0 DAP MATERIAL AVAILABLE UPON REQUEST
- CONTACT MATERIAL; COPPER ALLOY

CONTACT PLATING: GOLD ON THE MATING AREA, TIN PLATING ON THE CONTACT TAILS, NICKEL UNDERPLATE