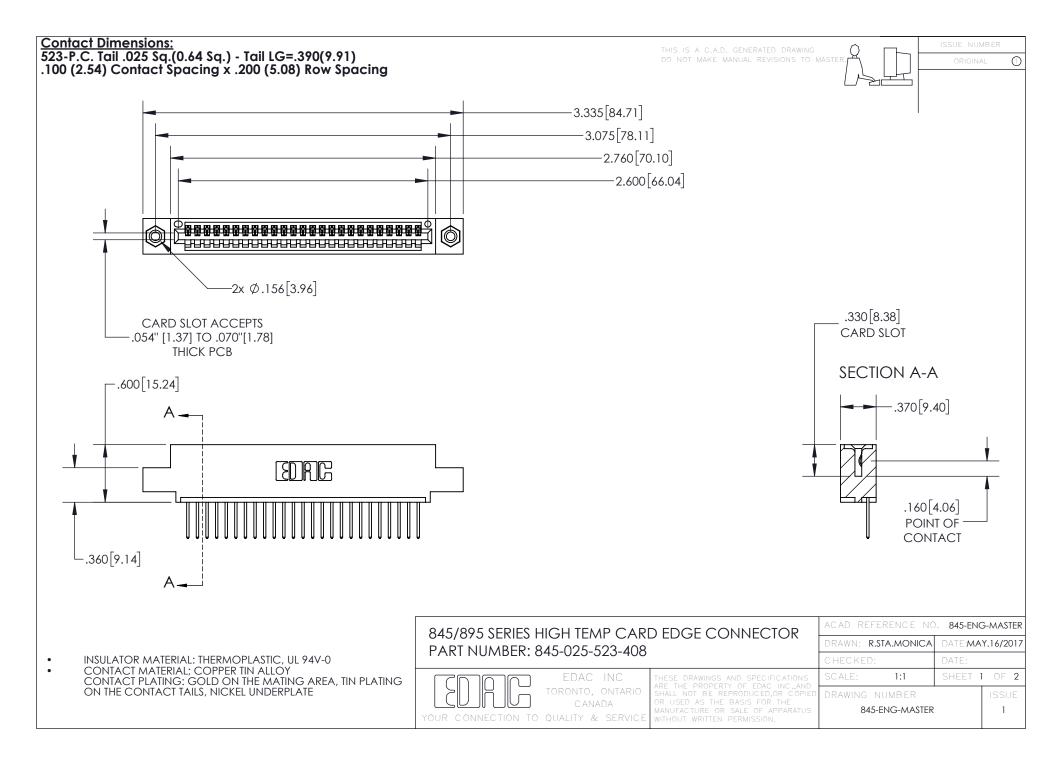

- INSULATOR MATERIAL: THERMOPLASTIC POLYESTER, UL 94V-0 DAP MATERIAL AVAILABLE UPON REQUEST
- CONTACT MATERIAL; COPPER ALLOY

CONTACT PLATING: GOLD ON THE MATING AREA, TIN PLATING ON THE CONTACT TAILS, NICKEL UNDERPLATE

## 845/895 SERIES HIGH TEMP CARD EDGE CONNECTOR CONTACT CODE 555,556,558,559,560 DIMENSIONS

YOUR CONNECTION TO QUALITY & SERVICE

|   | ACAD REFERENCE NO. 845-ENG-MASTER |                  |
|---|-----------------------------------|------------------|
|   | DRAWN: R.STA.MONICA               | DATE:MAY.16/2017 |
|   | CHECKED:                          | DATE:            |
| D | SCALE: 1:1                        | SHEET 2 OF 2     |
|   | DRAWING NUMBER                    | ISSUE            |

845-ENG-MASTER