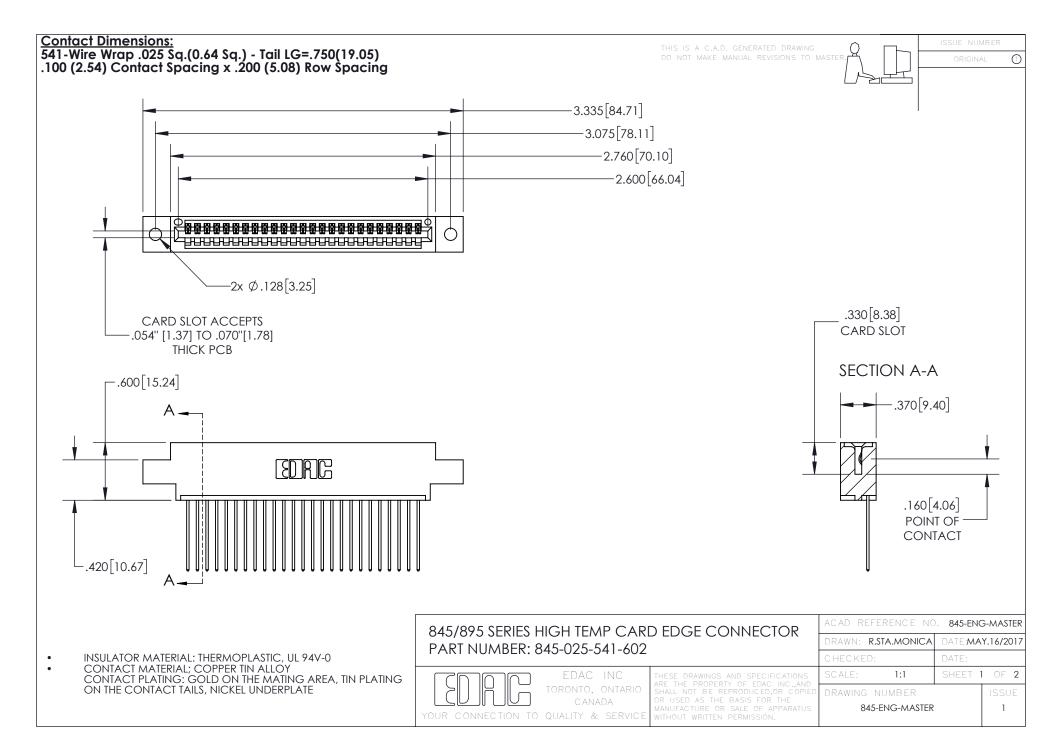

- INSULATOR MATERIAL: THERMOPLASTIC POLYESTER, UL 94V-0 DAP MATERIAL AVAILABLE UPON REQUEST
- CONTACT MATERIAL; COPPER ALLOY

CONTACT PLATING: GOLD ON THE MATING AREA, TIN PLATING ON THE CONTACT TAILS, NICKEL UNDERPLATE

845-ENG-MASTER