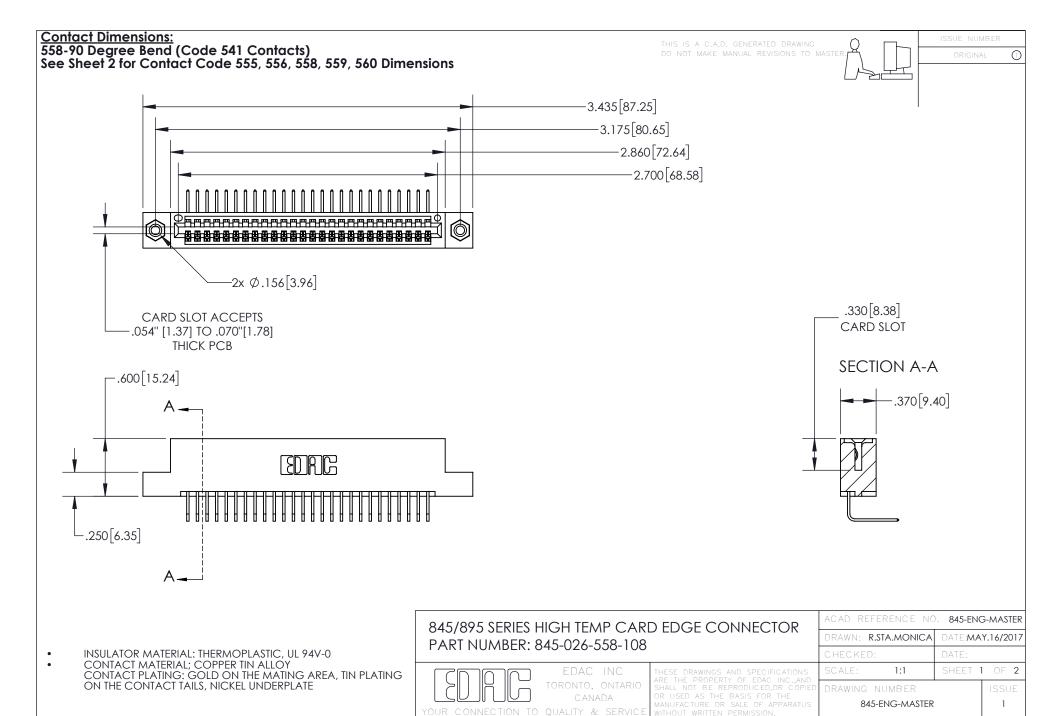

- INSULATOR MATERIAL: THERMOPLASTIC POLYESTER, UL 94V-0 DAP MATERIAL AVAILABLE UPON REQUEST
- CONTACT MATERIAL; COPPER ALLOY

CONTACT PLATING: GOLD ON THE MATING AREA, TIN PLATING ON THE CONTACT TAILS, NICKEL UNDERPLATE