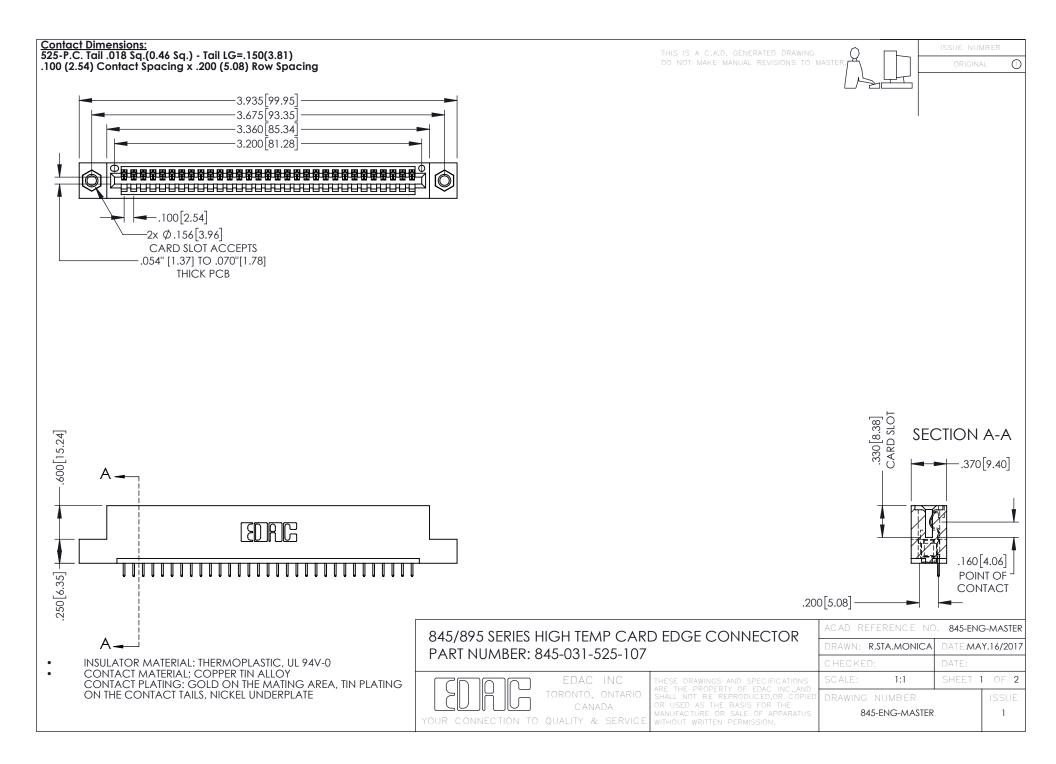

## 845/895 SERIES HIGH TEMP CARD EDGE CONNECTOR CONTACT CODE 555,556,558,559,560 DIMENSIONS

YOUR CONNECTION TO QUALITY & SERVICE

|   | ACAD REFERENCE NO. 845-ENG-MASTER |                  |
|---|-----------------------------------|------------------|
|   | DRAWN: R.STA.MONICA               | DATE:MAY.16/2017 |
|   | CHECKED:                          | DATE:            |
|   | SCALE: 1:1                        | SHEET 2 OF 2     |
| D | DRAWING NUMBER                    | ISSUE            |