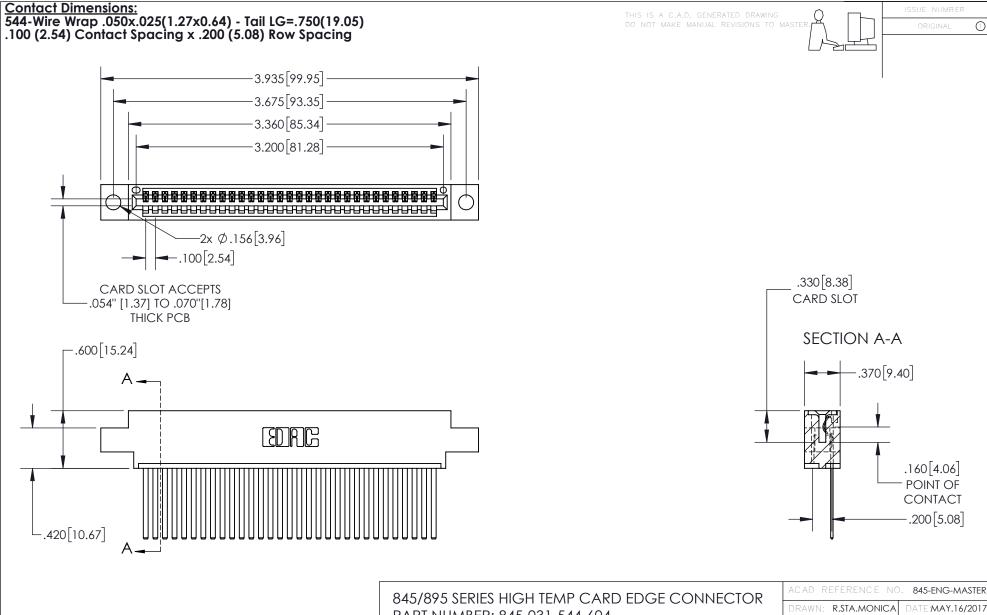

- INSULATOR MATERIAL: THERMOPLASTIC, UL 94V-0
- CONTACT MATERIAL; COPPER TIN ALLOY
  CONTACT PLATING: GOLD ON THE MATING AREA, TIN PLATING
  ON THE CONTACT TAILS, NICKEL UNDERPLATE

| 845/895 SERIES HIGH TEMP CARD EDGE CONNECTOR |
|----------------------------------------------|
| PART NUMBER: 845-031-544-604                 |

YOUR CONNECTION TO QUALITY & SERVICE

| ACAD REFERENCE NO. 845-ENG-MASTER |                  |  |
|-----------------------------------|------------------|--|
| DRAWN: R.STA.MONICA               | DATE:MAY.16/2017 |  |
| CHECKED:                          | DATE:            |  |
| SCALE: 1:1                        | SHEET 1 OF 2     |  |
| DRAWING NUMBER                    | ISSUE            |  |
| 845-ENG-MASTER                    | 1                |  |